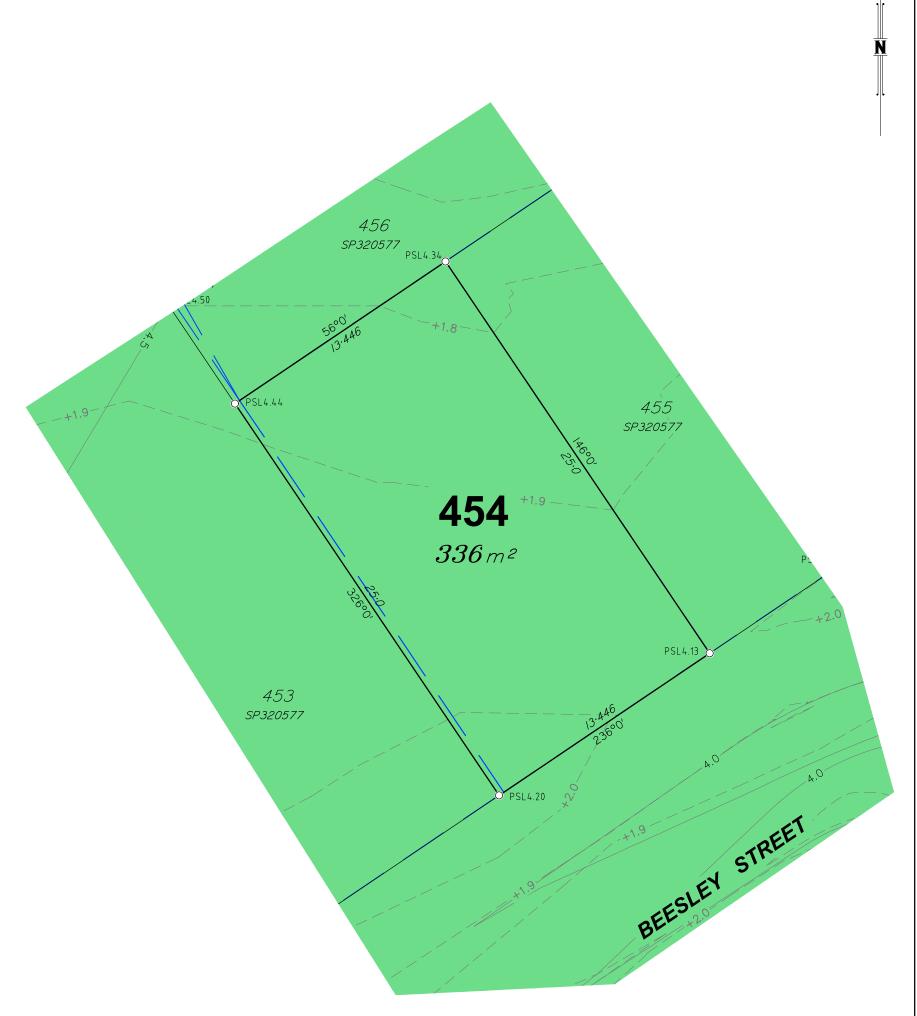

### **Allotment Description**

This plan shows details of Proposed Allotment 454 on SP320577 cancelling part of Lot 2000 on Proposed Reconfiguration Plans as approved by Moreton Bay Regional Council in accordance with Development Approval Number DA/31654/2016/VCHG/9.

# **Beesley Street Burpengary East**

Stage 38 **Disclosure Plan** Lot 454 on SP320577

S-7550-594 Α

A3