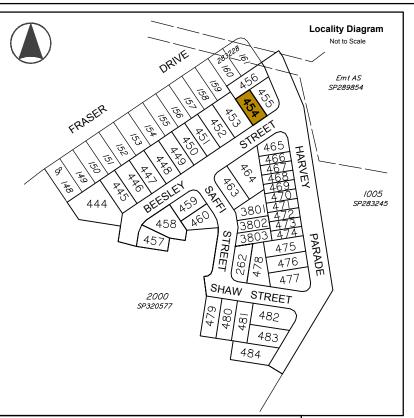

### **Allotment Description**

This plan shows details of Proposed Allotment 454 on SP320577 cancelling part of Lot 2000 on Proposed Reconfiguration Plans as approved by Moreton Bay Regional Council in accordance with Development Approval Number DA/31654/2016/VCHG/9.