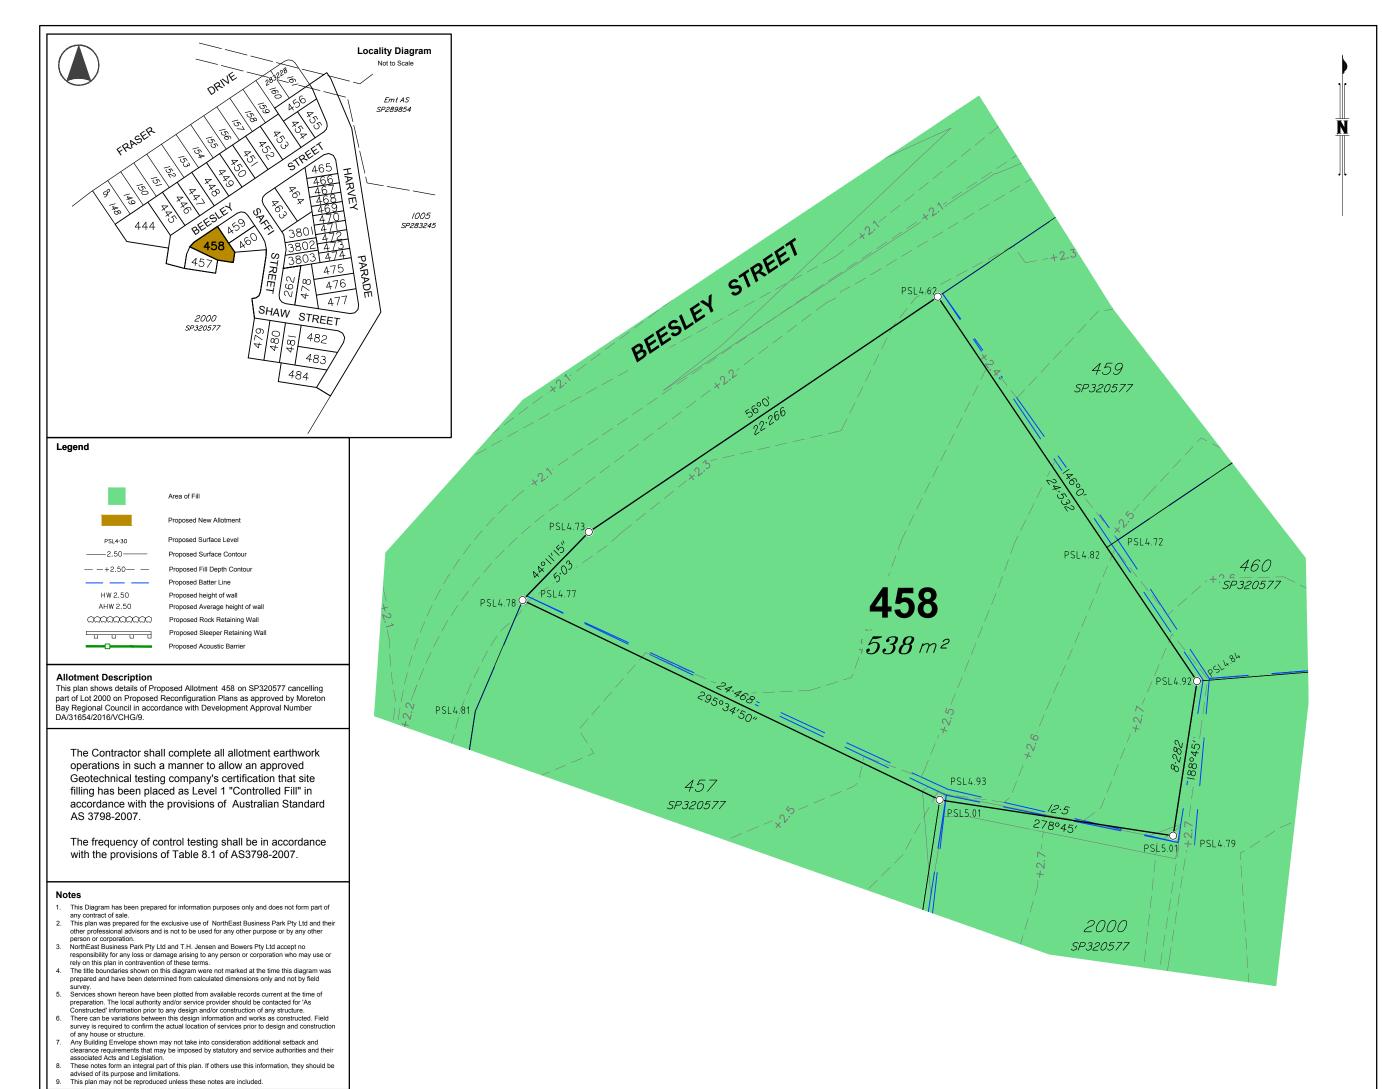

#### **Associated Consultants**

Local Authority: Moreton Bay Regional Council
Authority Ref. No: DA/31654/2016/VCHG/9
RP Description: Lot 2000 on SP255895

Locality: Burpengary East Date of Survey: N/A

Level Datum: AHD (der)
Origin:
Level Bk / Fld Bk: -

#### Notes

This plan was produced for the exclusive use of NorthEast Bussiness Park Pty Ltd.

It is to be used as an attachment under the Land Sales Act 1984 to sell freehold land off the plan. All dimensions and areas are subject to final registration of the survey plan.

The services, design contours and fill hatching shown hereon are from designs as supplied by KN Group Pty Ltd received 12.02.2020.

# Beesley Street Burpengary East

Stage 38
Disclosure Plan
Lot 458 on SP320577

 Drawing No.
 Issue
 Original Size

 S-7550-598
 A
 A3