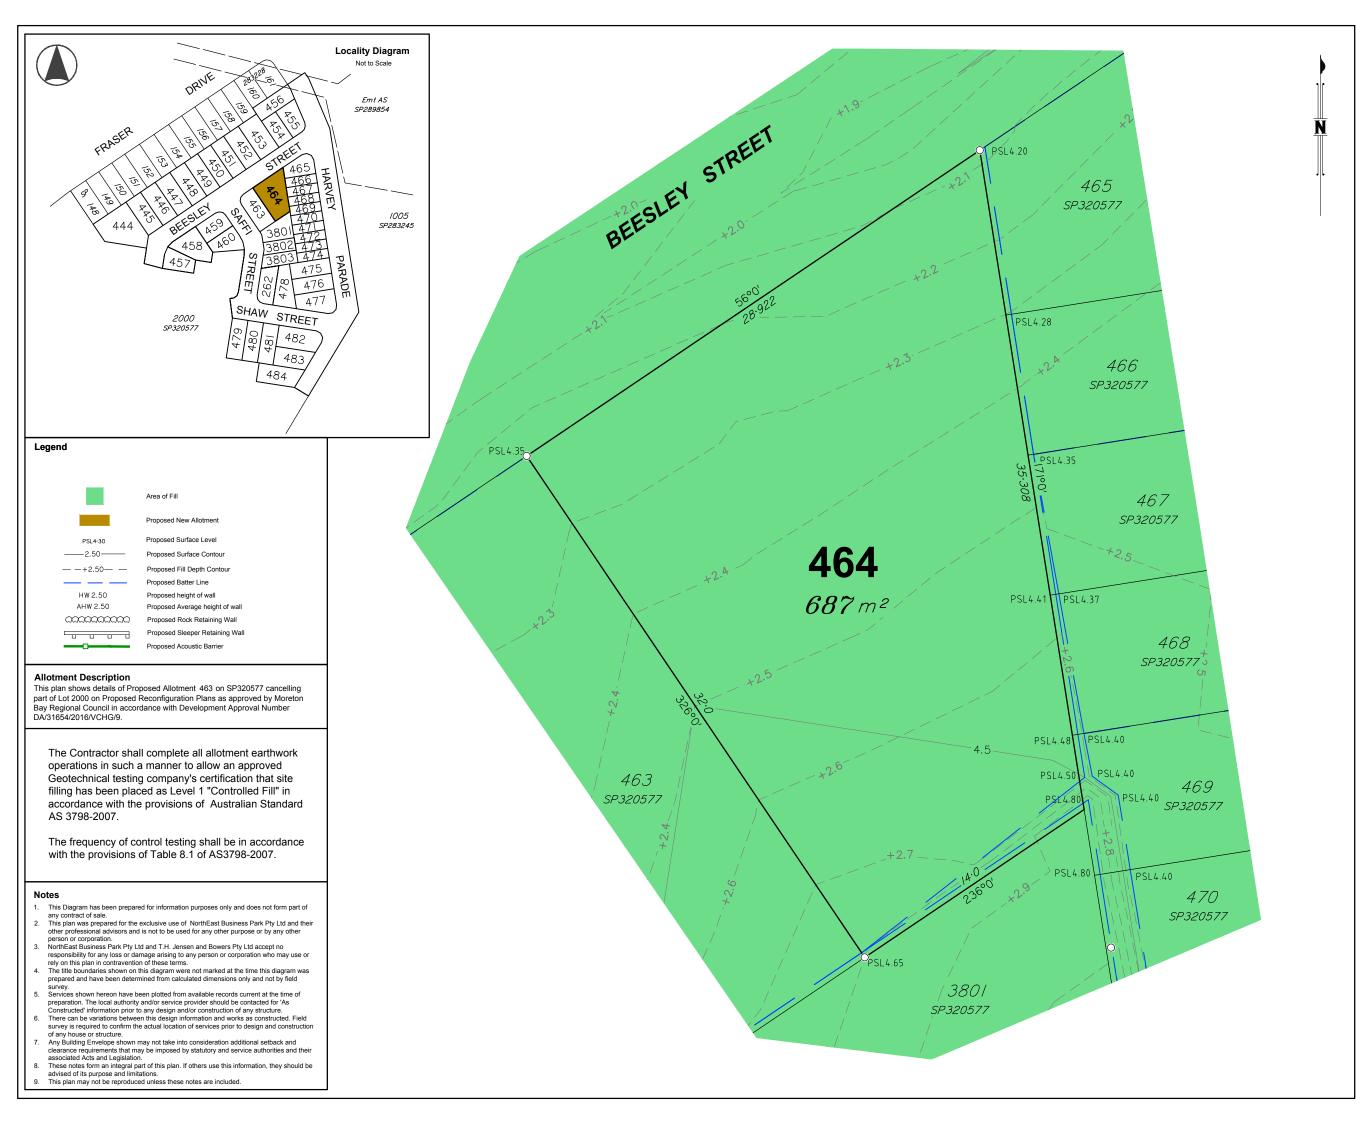

#### Associated Consultants

Local Authority: Moreton Bay Regional Council Authority Ref. No: DA/31654/2016/VCHG/9 RP Description: Lot 2000 on SP255895

Locality: Burpengary East
Date of Survey: N/A
Level Datum: AHD (der)
Orioin:

The services, design contours and fill hatching shown hereon are from designs as supplied by KN Group Pty Ltd received 12.02.2020.

# Beesley Street Burpengary East

Stage 38
Disclosure Plan
Lot 464 on SP320577

 Drawing No.
 Issue
 Original Size

 S-7550-602
 A
 A3