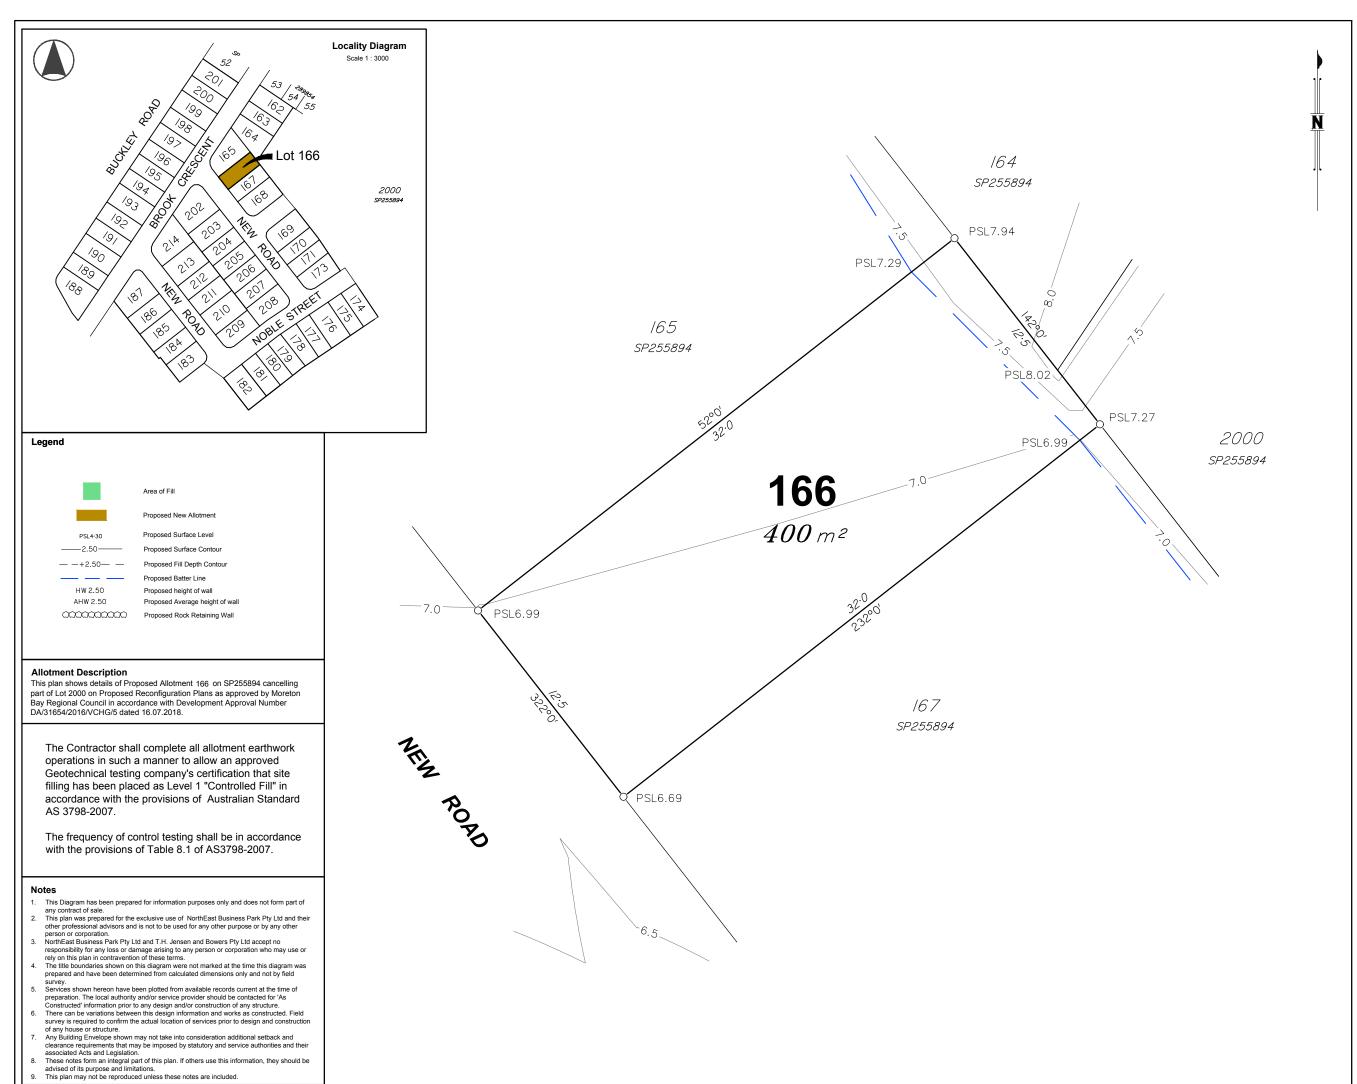

# **Buckley Road** & Brook Crescent **North Harbour**

Stage 27 **Disclosure Plan** Lot 166 on SP255894

С

S-7550-265

A3