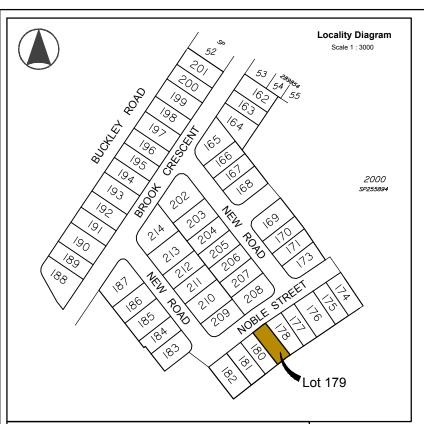

# **Buckley Road** & Brook Crescent **North Harbour**

Stage 27 Disclosure Plan Lot 179 on SP255894

A3

| Drawing No. | Issue | Г |
|-------------|-------|---|
| S-7550- 277 | С     |   |
|             |       |   |