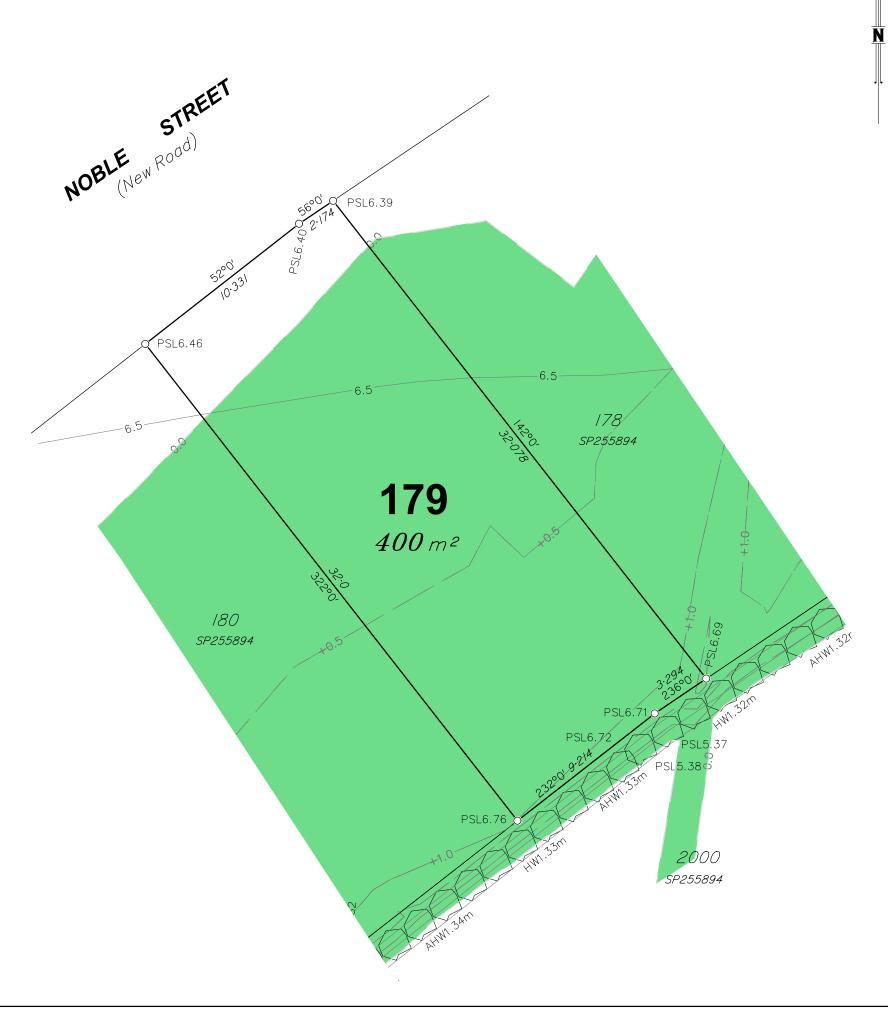

### **Allotment Description**

This plan shows details of Proposed Allotment 179 on SP255894 cancelling part of Lot 2000 on Proposed Reconfiguration Plans as approved by Moreton Bay Regional Council in accordance with Development Approval Number DA/31654/2016/VCHG/5 dated 16.07.2018.

The Contractor shall complete all allotment earthwork operations in such a manner to allow an approved Geotechnical testing company's certification that site filling has been placed as Level 1 "Controlled Fill" in accordance with the provisions of Australian Standard AS 3798-2007.

The services, design contours and fill hatching shown hereon are from designs as supplied by KN Group Pty Ltd received 12.02.2020.

# **Buckley Road** & Brook Crescent **North Harbour**

Stage 27 Disclosure Plan Lot 179 on SP255894

A3

| Drawing No. | Issue | Г |
|-------------|-------|---|
| S-7550- 277 | С     |   |
|             |       |   |