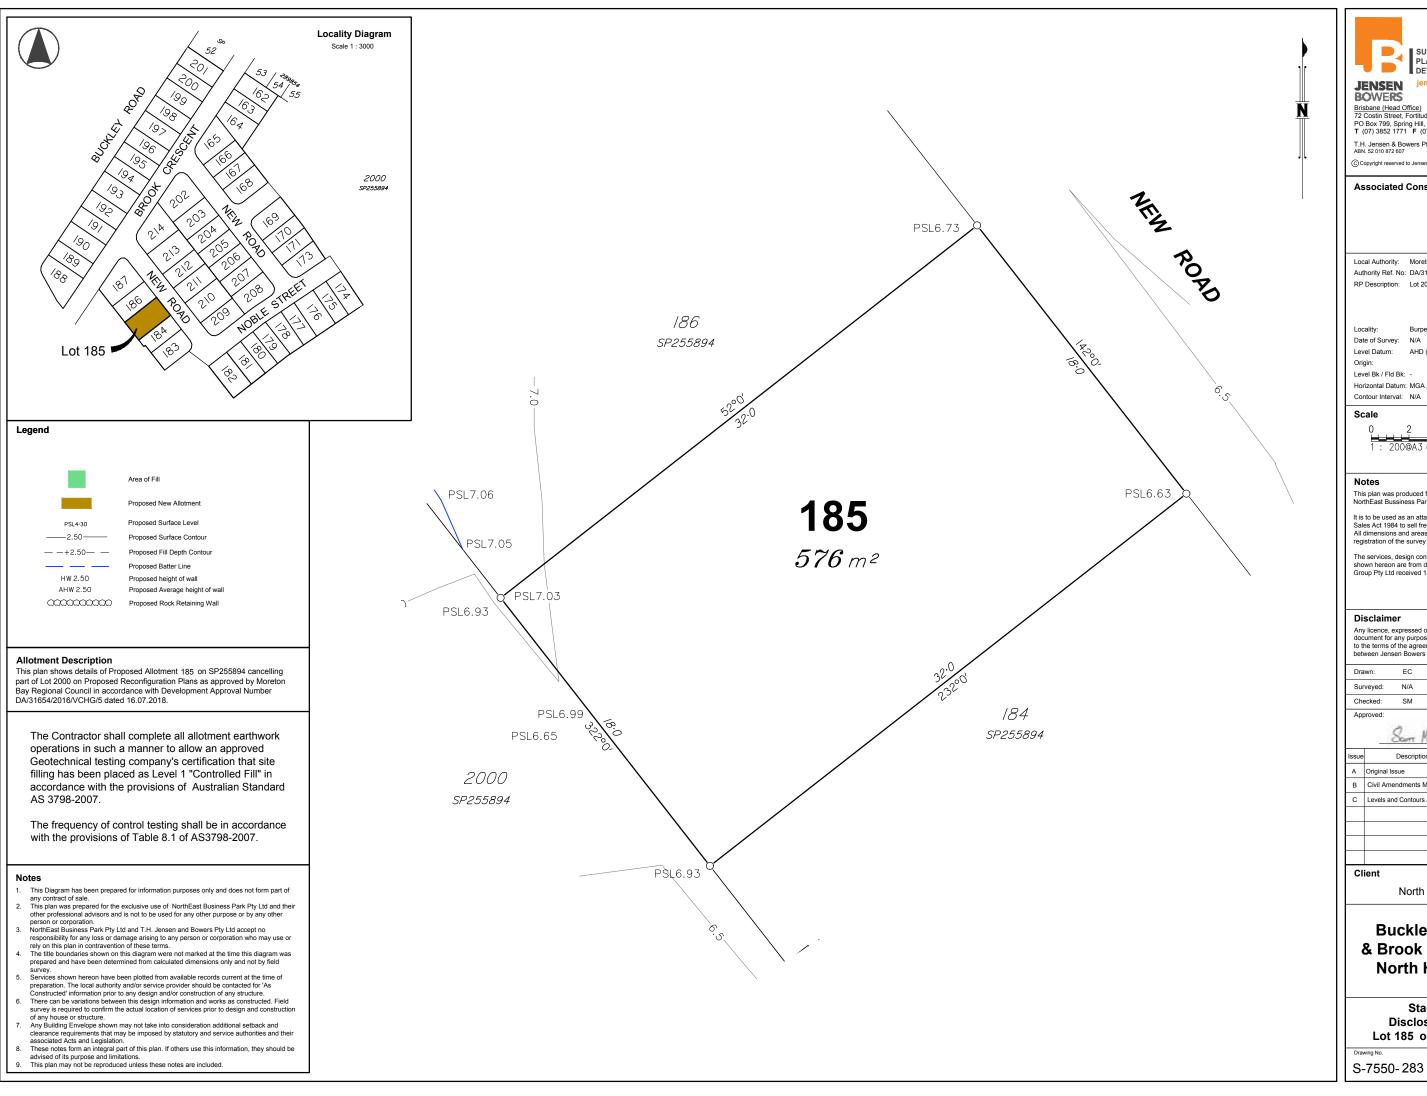

## Associated Consultants

Local Authority: Moreton Bay Regional Council

Authority Ref. No: DA/31654/2016/VCHG/5 RP Description: Lot 2000 on SP309348

6

Locality: Date of Survey: N/A Level Datum: AHD (der)

Burpengary East

Oriain: Level Bk / Fld Bk: Horizontal Datum: MGA Zone 56 Contour Interval: N/A

Scale

4 : 200@A3 (Before Reduction)

### Notes

This plan was produced for the exclusive use of NorthEast Bussiness Park Pty Ltd.

It is to be used as an attachment under the Land Sales Act 1984 to sell freehold land off the plan. All dimensions and areas are subject to final registration of the survey plan.

The services, design contours and fill hatching shown hereon are from designs as supplied by KN Group Pty Ltd received 12.02.2020.