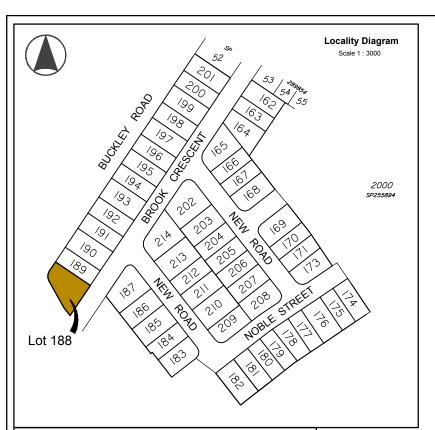

### **Allotment Description**

This plan shows details of Proposed Allotment 188 on SP255894 cancelling part of Lot 2000 on Proposed Reconfiguration Plans as approved by Moreton Bay Regional Council in accordance with Development Approval Number DA/31654/2016/VCHG/5 dated 16.07.2018.

#### **Associated Consultants**

Local Authority: Moreton Bay Regional Council Authority Ref. No: DA/31654/2016/VCHG/5 RP Description: Lot 2000 on SP309348

Locality: Burpengary East Date of Survey: N/A Level Datum: AHD (der)