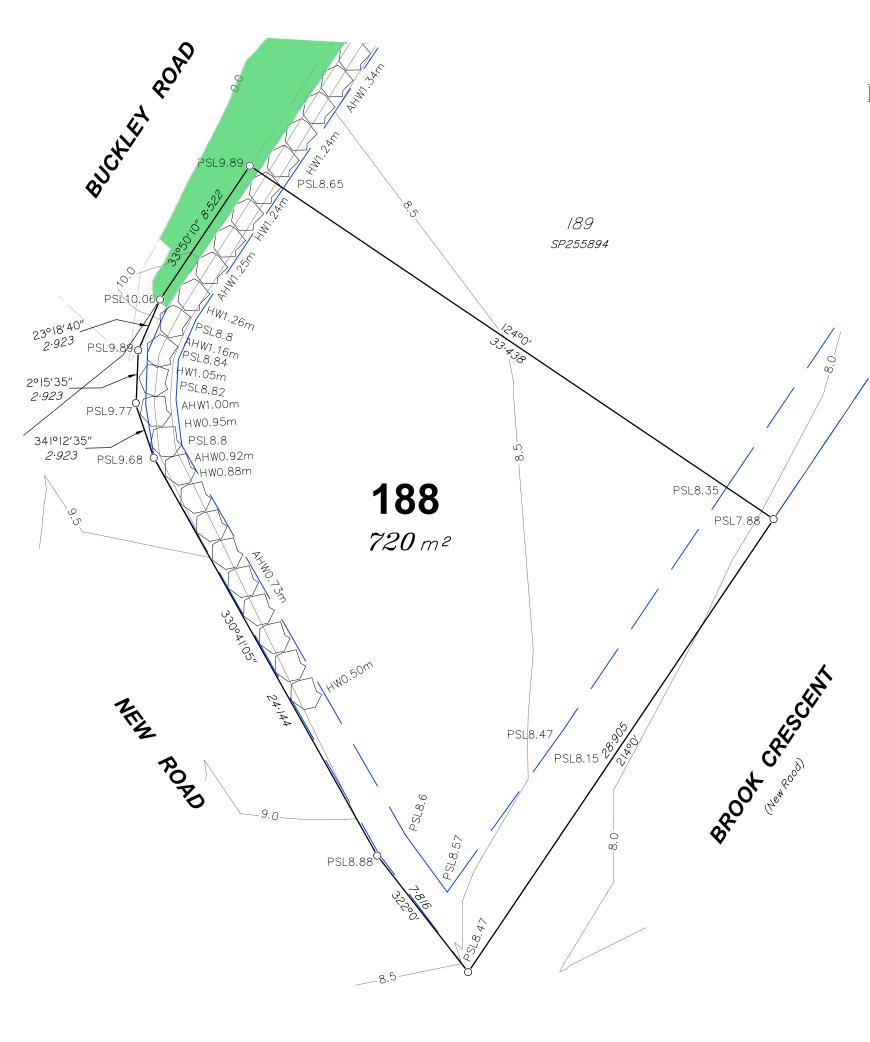

### **Allotment Description**

This plan shows details of Proposed Allotment 188 on SP255894 cancelling part of Lot 2000 on Proposed Reconfiguration Plans as approved by Moreton Bay Regional Council in accordance with Development Approval Number DA/31654/2016/VCHG/5 dated 16.07.2018.

The Contractor shall complete all allotment earthwork operations in such a manner to allow an approved Geotechnical testing company's certification that site filling has been placed as Level 1 "Controlled Fill" in accordance with the provisions of Australian Standard AS 3798-2007.

The frequency of control testing shall be in accordance with the provisions of Table 8.1 of AS3798-2007.

- This Diagram has been prepared for information purposes only and does not form part of
- This Diagram has been prepared for information purposes only and does not form part of any contract of sale.
   This plan was prepared for the exclusive use of NorthEast Business Park Pty Ltd and their other professional advisors and is not to be used for any other purpose or by any other person or corporation.
   NorthEast Business Park Pty Ltd and T.H. Jensen and Bowers Pty Ltd accept no responsibility for any loss or damage arising to any person or corporation who may use or rely on this plan in contravention of these terms.
   The title boundaries shown on this diagram were not marked at the time this diagram was prepared and have been determined from calculated dimensions only and not by field
- survey.

The services, design contours and fill hatching shown hereon are from designs as supplied by KN Group Pty Ltd received 12.02.2020.

# **Buckley Road** & Brook Crescent **North Harbour**

Stage 27 **Disclosure Plan** Lot 188 on SP255894

| rawing No. | Issue | Original Siz |
|------------|-------|--------------|
| S-7550-286 | С     | А3           |