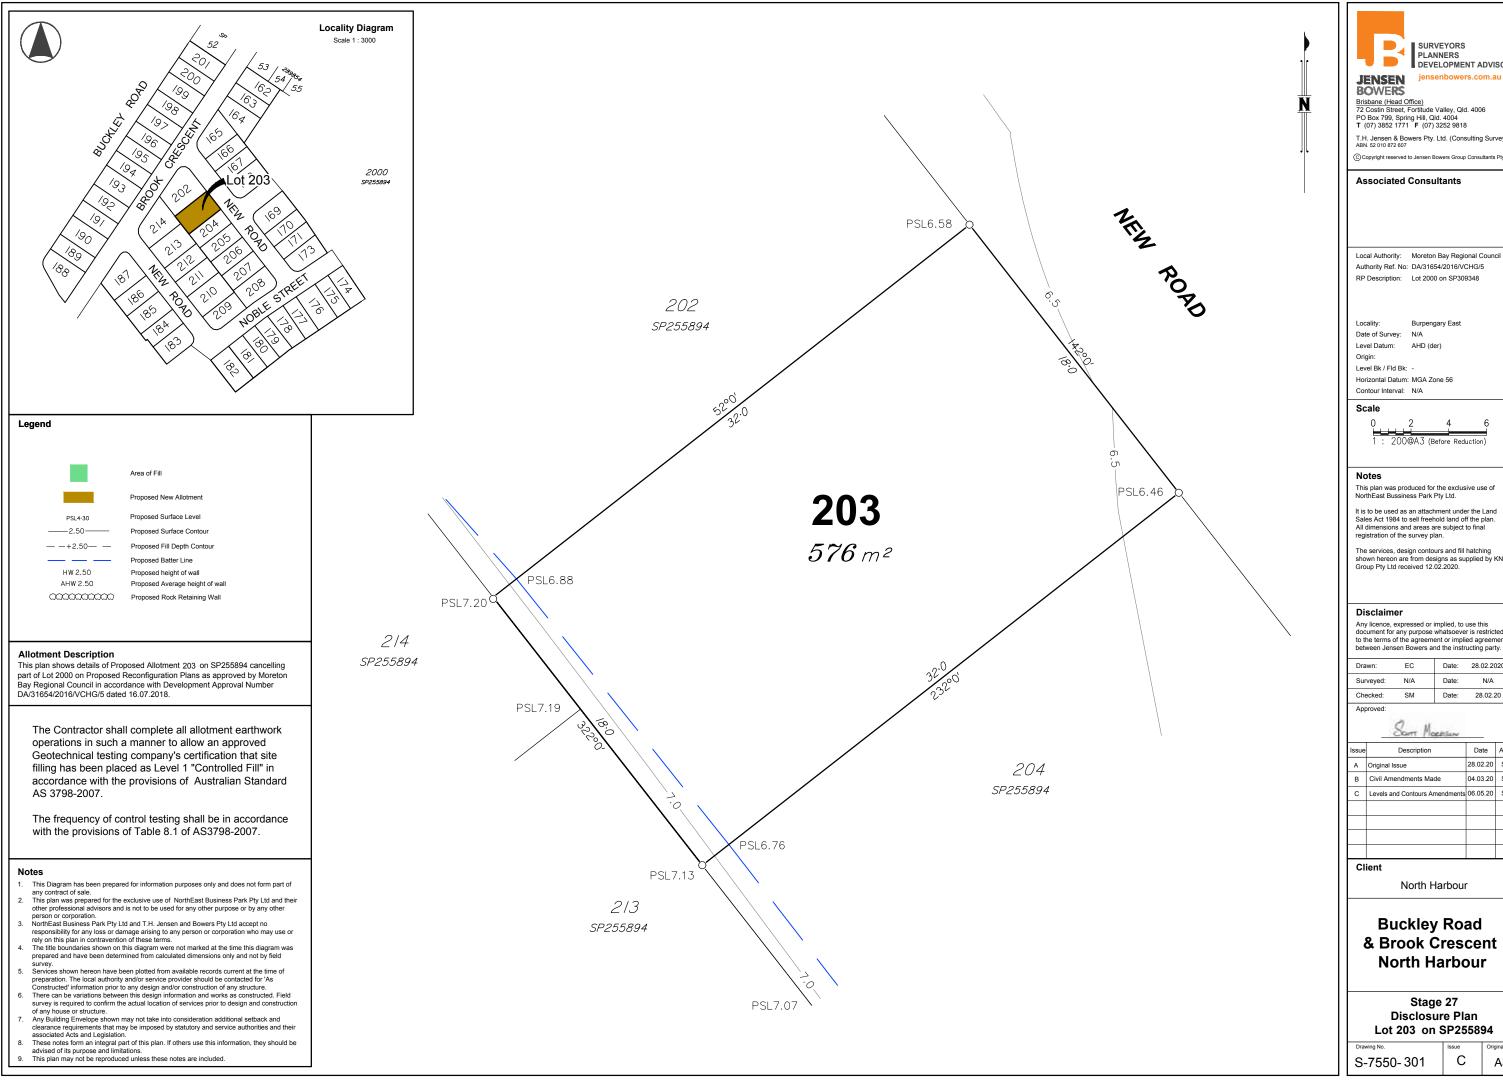

## Associated Consultants

Authority Ref. No: DA/31654/2016/VCHG/5 RP Description: Lot 2000 on SP309348

6

Burpengary East

Horizontal Datum: MGA Zone 56

4 : 200@A3 (Before Reduction)

This plan was produced for the exclusive use of NorthEast Bussiness Park Pty Ltd.

It is to be used as an attachment under the Land Sales Act 1984 to sell freehold land off the plan. All dimensions and areas are subject to final registration of the survey plan.

The services, design contours and fill hatching shown hereon are from designs as supplied by KN Group Pty Ltd received 12.02.2020.

## North Harbour

## **Buckley Road** & Brook Crescent North Harbour

С

| -7 | 55 | D- | 30 | 1 |
|----|----|----|----|---|