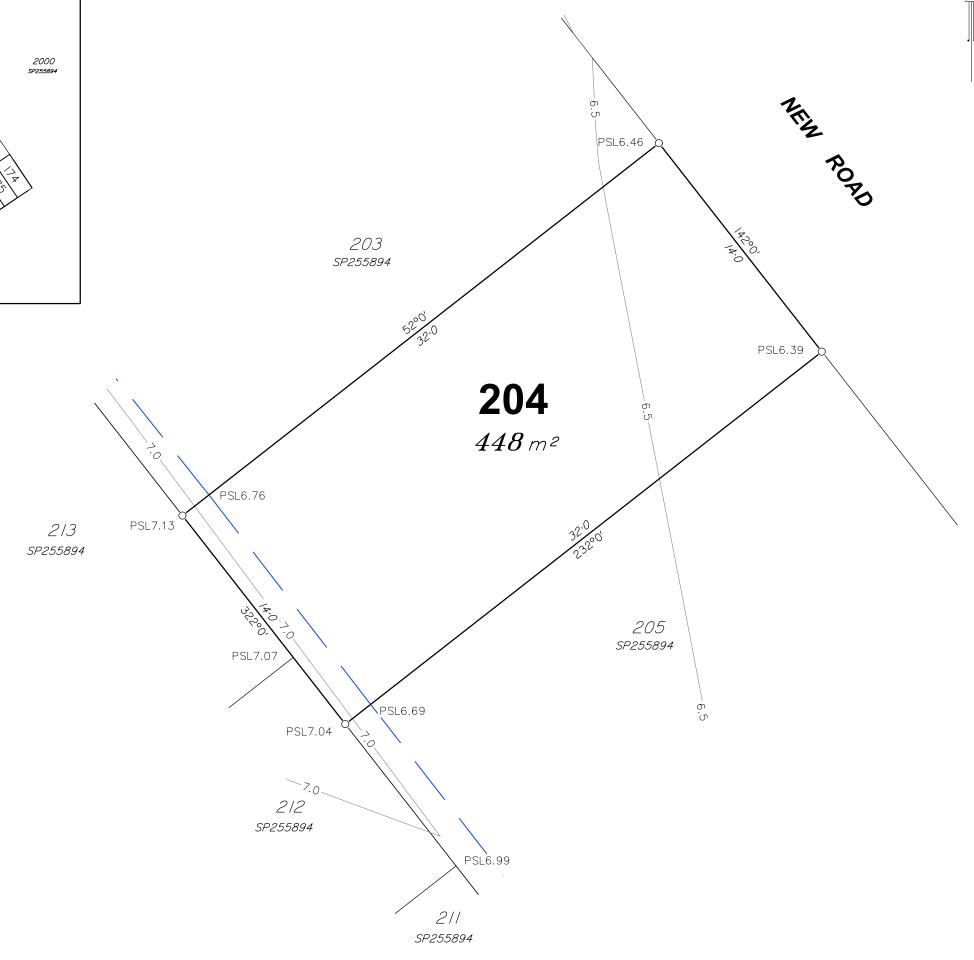

### **Allotment Description**

This plan shows details of Proposed Allotment 204 on SP255894 cancelling part of Lot 2000 on Proposed Reconfiguration Plans as approved by Moreton Bay Regional Council in accordance with Development Approval Number DA/31654/2016/VCHG/5 dated 16.07.2018.

# **Buckley Road** & Brook Crescent **North Harbour**

Stage 27 Disclosure Plan Lot 204 on SP255894

A3

| Drawing No. | Issue | ( |
|-------------|-------|---|
| S-7550-302  | С     |   |