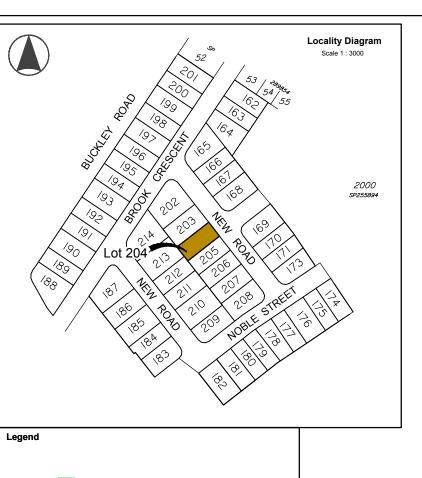

### **Allotment Description**

This plan shows details of Proposed Allotment 204 on SP255894 cancelling part of Lot 2000 on Proposed Reconfiguration Plans as approved by Moreton Bay Regional Council in accordance with Development Approval Number DA/31654/2016/VCHG/5 dated 16.07.2018.

# **Buckley Road** & Brook Crescent **North Harbour**

Stage 27 Disclosure Plan Lot 204 on SP255894

A3

| Drawing No. | Issue | ( |
|-------------|-------|---|
| S-7550-302  | С     |   |