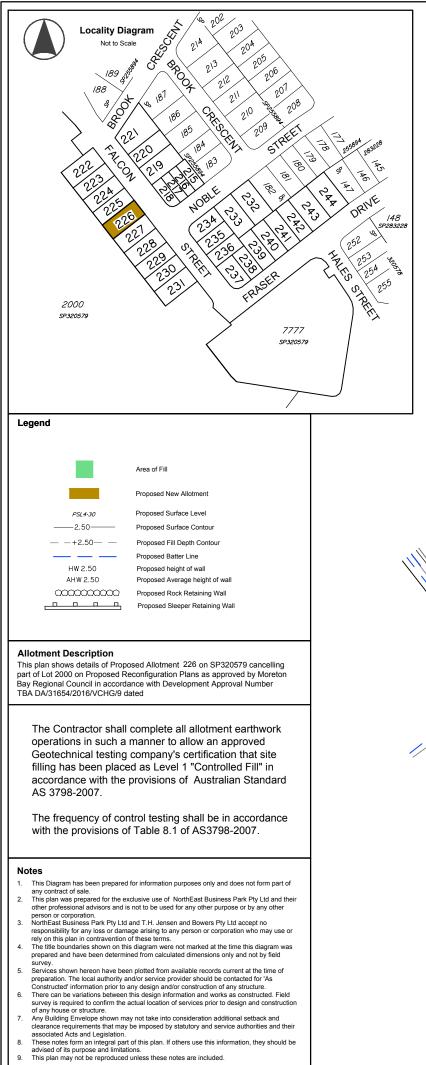

## Associated Consultants

KN GROUP PTY LTD CONSULTING ENGINEERS L1, 62 ASTOR TERRACE SPRING HILL QLD 4000 PH: 07 3019 1900

Local Authority: Moreton Bay Regional Council Authority Ref. No: DA/31654/2016/VCHG/9 RP Description: Lot 2000 on SP320578

Burpengary East

Contour Interval: N/A

: 200@A3 (Before Reduction)

This plan was produced for the exclusive use of NorthEast Business Park Pty Ltd.

It is to be used as an attachment under the Land Sales Act 1984 to sell freehold land off the plan. All dimensions and areas are subject to final registration of the survey plan.

The services, design contours and fill hatching shown hereon are from designs as supplied by KN Group Pty Ltd received 12.02.2020.

Any licence, expressed or implied, to use this document for any purpose whatsoever is restricted to the terms of the agreement or implied agreement between Jensen Bowers and the instructing party.