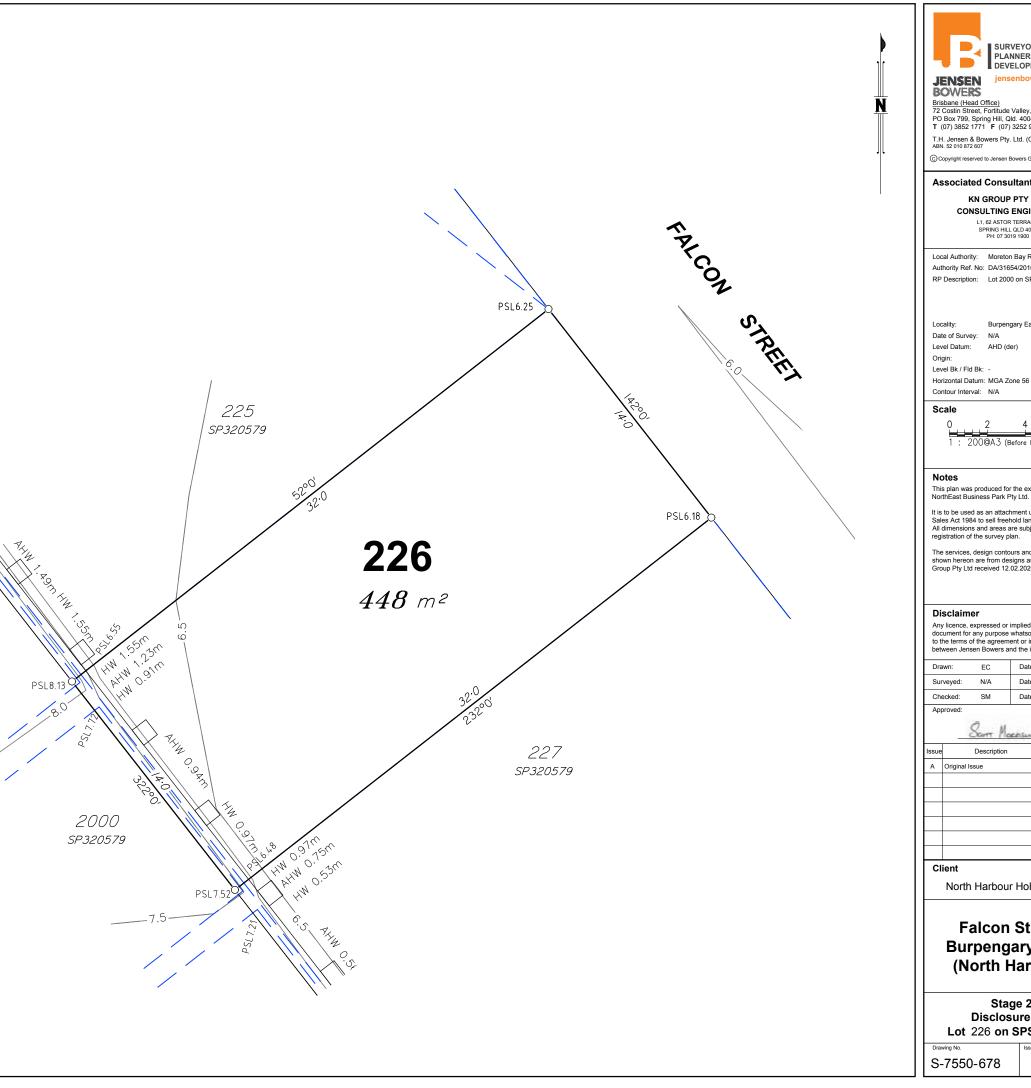

## Associated Consultants

KN GROUP PTY LTD CONSULTING ENGINEERS L1, 62 ASTOR TERRACE SPRING HILL QLD 4000 PH: 07 3019 1900

Local Authority: Moreton Bay Regional Council Authority Ref. No: DA/31654/2016/VCHG/9 RP Description: Lot 2000 on SP320578

Burpengary East

Contour Interval: N/A

: 200@A3 (Before Reduction)

This plan was produced for the exclusive use of NorthEast Business Park Pty Ltd.

It is to be used as an attachment under the Land Sales Act 1984 to sell freehold land off the plan. All dimensions and areas are subject to final registration of the survey plan.

The services, design contours and fill hatching shown hereon are from designs as supplied by KN Group Pty Ltd received 12.02.2020.

Any licence, expressed or implied, to use this document for any purpose whatsoever is restricted to the terms of the agreement or implied agreement between Jensen Bowers and the instructing party.

## Falcon Street **Burpengary East** (North Harbour)

| e 28<br>re Plan<br>PSP32( |                   |
|---------------------------|-------------------|
| Issue                     | Original Size     |
|                           | re Plan<br>PSP320 |