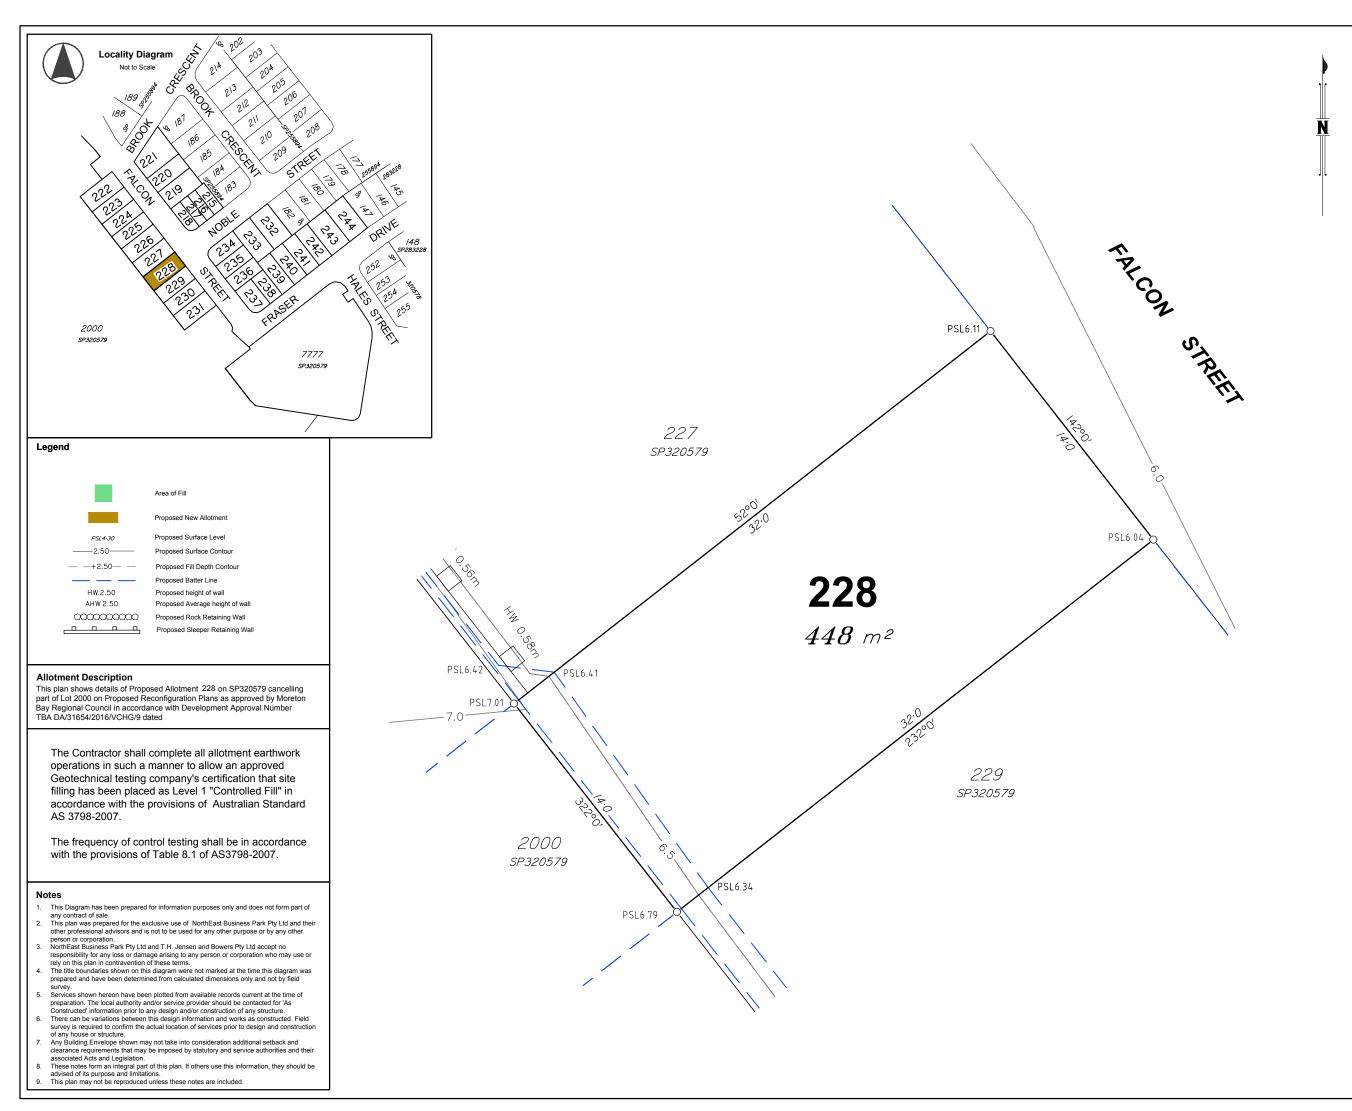

# KN GROUP PTY LTD CONSULTING ENGINEERS

L1, 62 ASTOR TERRACE SPRING HILL QLD 4000 PH: 07 3019 1900

Local Authority: Moreton Bay Regional Council
Authority Ref. No: DA/31654/2016/VCHG/9

RP Description: Lot 2000 on SP320578

Locality: Burpengary East
Date of Survey: N/A
Level Datum: AHD (der)

Origin: Level Bk / Fld Bk: -

Horizontal Datum: MGA Zone 56 Contour Interval: N/A

The services, design contours and fill hatching shown hereon are from designs as supplied by KN Group Pty Ltd received 12.02.2020.

# Falcon Street Burpengary East (North Harbour)

Stage 28
Disclosure Plan
Lot 228 on SPSP320579

Drawing No. | Issue | Orig