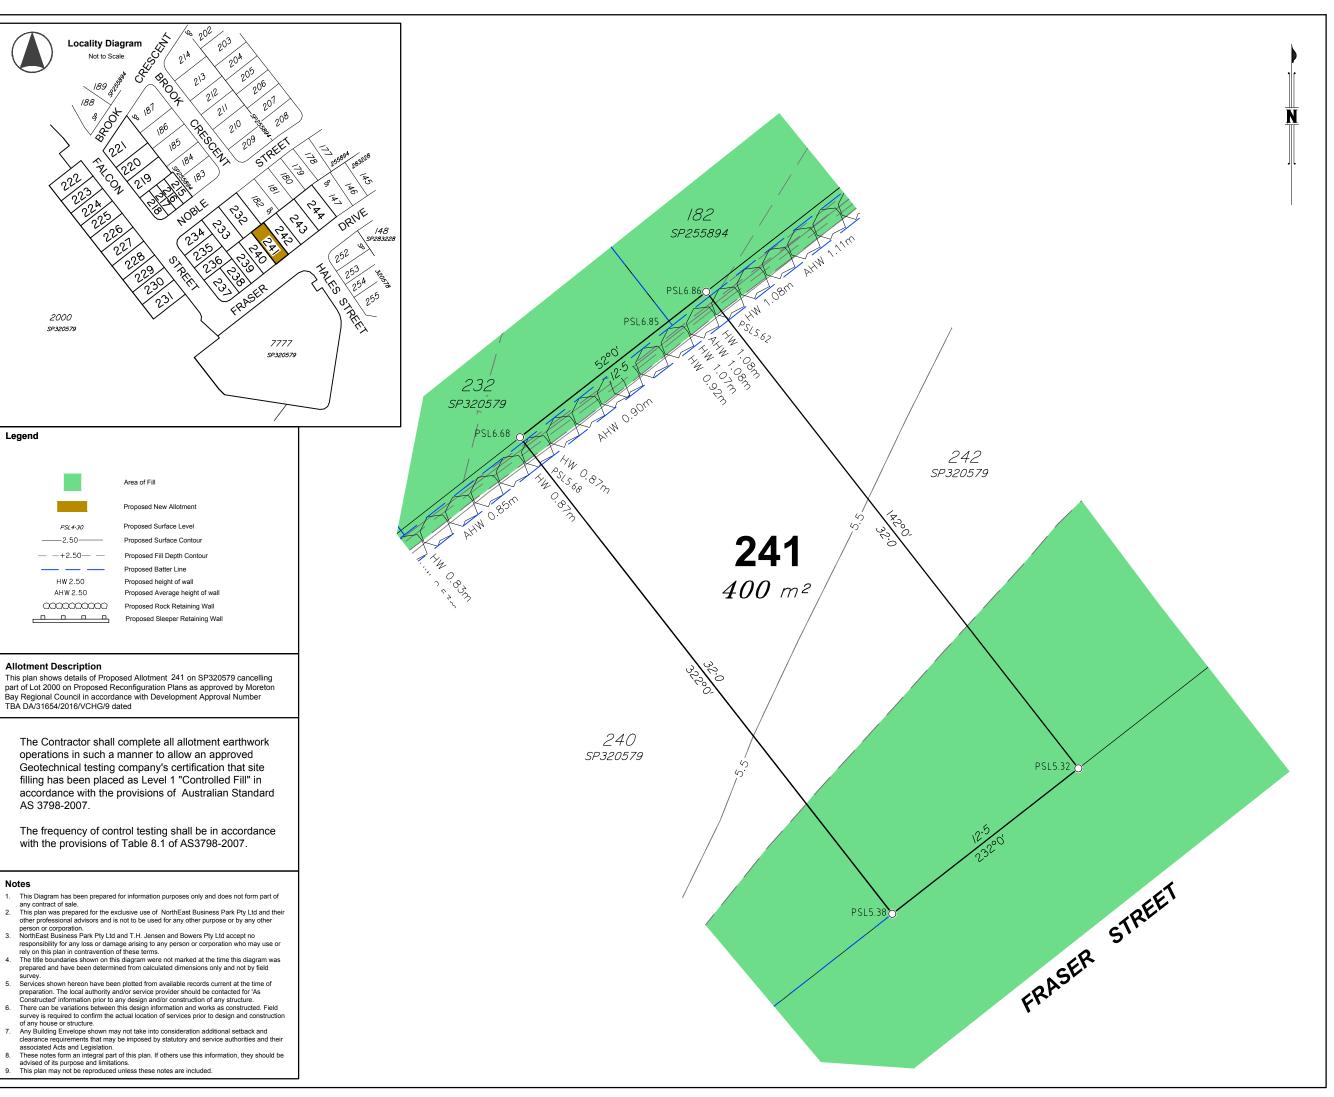

# KN GROUP PTY LTD CONSULTING ENGINEERS

L1, 62 ASTOR TERRACE SPRING HILL QLD 4000 PH: 07 3019 1900

Local Authority: Moreton Bay Regional Council
Authority Ref. No: DA/31654/2016/VCHG/9

RP Description: Lot 2000 on SP320578

Locality: Burpengary East

Date of Survey: N/A

Level Datum: AHD (der)

Origin:

Level Bk / Fld Bk: -Horizontal Datum: MGA Zone 56

Contour Interval: N/A

## Scale

0 2 4 1 : 200@A3 (Before Reduction)

The services, design contours and fill hatching shown hereon are from designs as supplied by KN Group Pty Ltd received 12.02.2020.

# Fraser Street Burpengary East (North Harbour)

Stage 28
Disclosure Plan
Lot 241 on SPSP320579

S-7550-693 A Original Services S-7550-693 S-7550-6950 S-7550 S-7