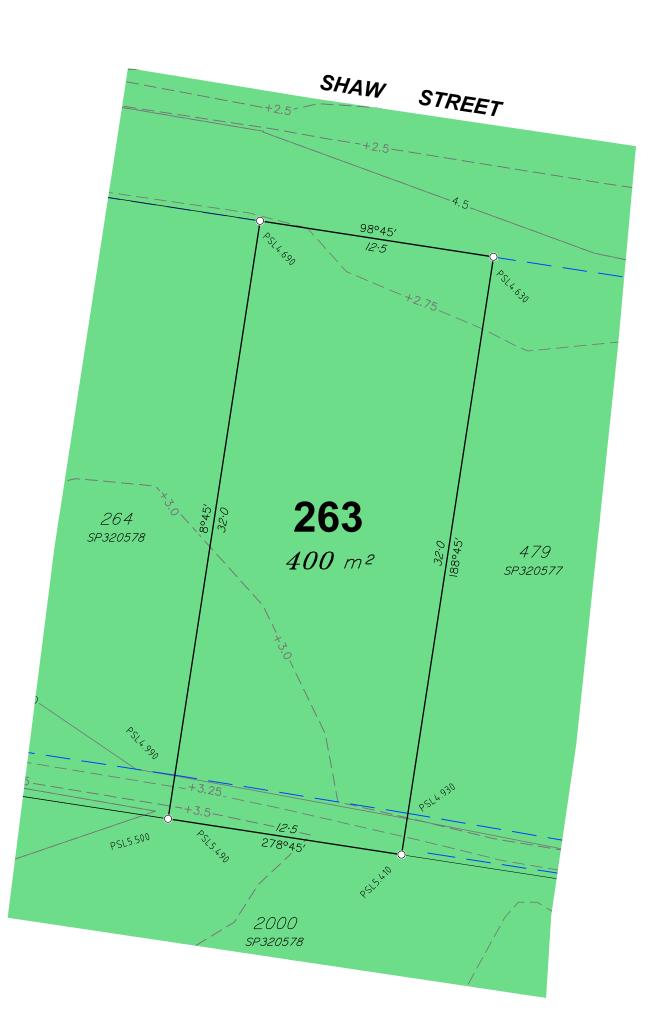

This plan shows details of Proposed Allotment 263 on SP320578 cancelling part of Lot 2000 on Proposed Reconfiguration Plans as approved by Moreton Bay Regional Council in accordance with Development Approval Number DA/31654/2016/VCHG/9

# **Shaw Street Burpengary East** (North Harbour)

Stage 29 **Disclosure Plan** Lot 263 on SP320578

S-7550-635

Α A3