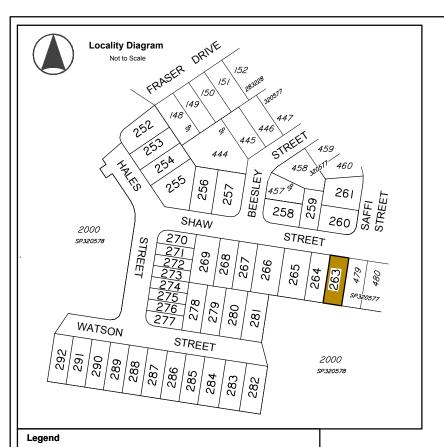

This plan shows details of Proposed Allotment 263 on SP320578 cancelling part of Lot 2000 on Proposed Reconfiguration Plans as approved by Moreton Bay Regional Council in accordance with Development Approval Number DA/31654/2016/VCHG/9

### KN GROUP PTY LTD CONSULTING ENGINEERS

L1, 62 ASTOR TERRACE SPRING HILL QLD 4000 PH: 07 3019 1900

Local Authority: Moreton Bay Regional Council Authority Ref. No: DA/31654/2016/VCHG/9

RP Description: Lot 2000 on SP320577

Locality: Burpengary East Date of Survey: N/A Level Datum: AHD (der) Origin:

Level Bk / Fld Bk:

Horizontal Datum: MGA Zone 56 Contour Interval: N/A