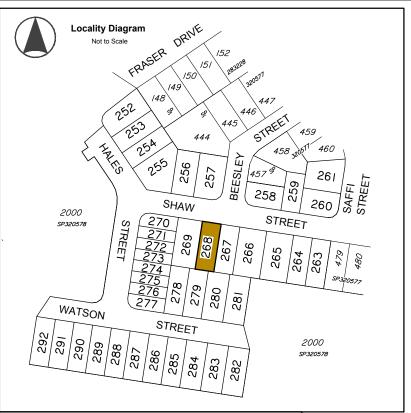

### Legend

This plan shows details of Proposed Allotment 268 on SP320578 cancelling part of Lot 2000 on Proposed Reconfiguration Plans as approved by Moreton Bay Regional Council in accordance with Development Approval Number DA/31654/2016/VCHG/9