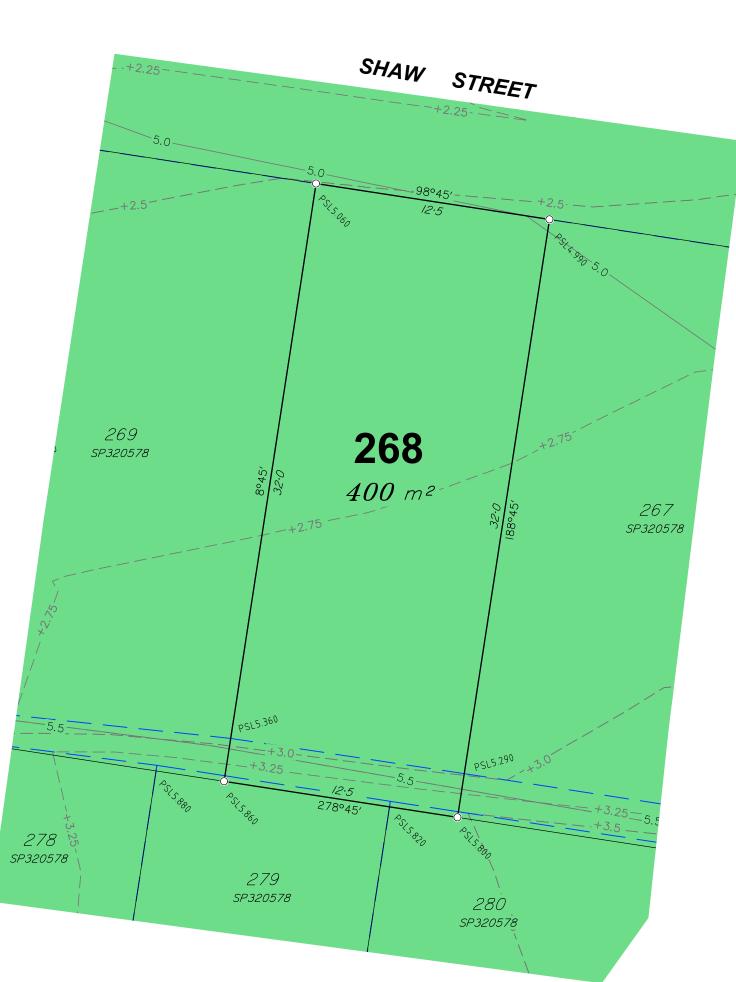

### Legend

This plan shows details of Proposed Allotment 268 on SP320578 cancelling part of Lot 2000 on Proposed Reconfiguration Plans as approved by Moreton Bay Regional Council in accordance with Development Approval Number DA/31654/2016/VCHG/9

The services, design contours and fill hatching shown hereon are from designs as supplied by KN Group Pty Ltd received 12.02.2020.

# **Shaw Street Burpengary East** (North Harbour)

Stage 29 **Disclosure Plan** Lot 268 on SP320578

S-7550-640 Α

A3