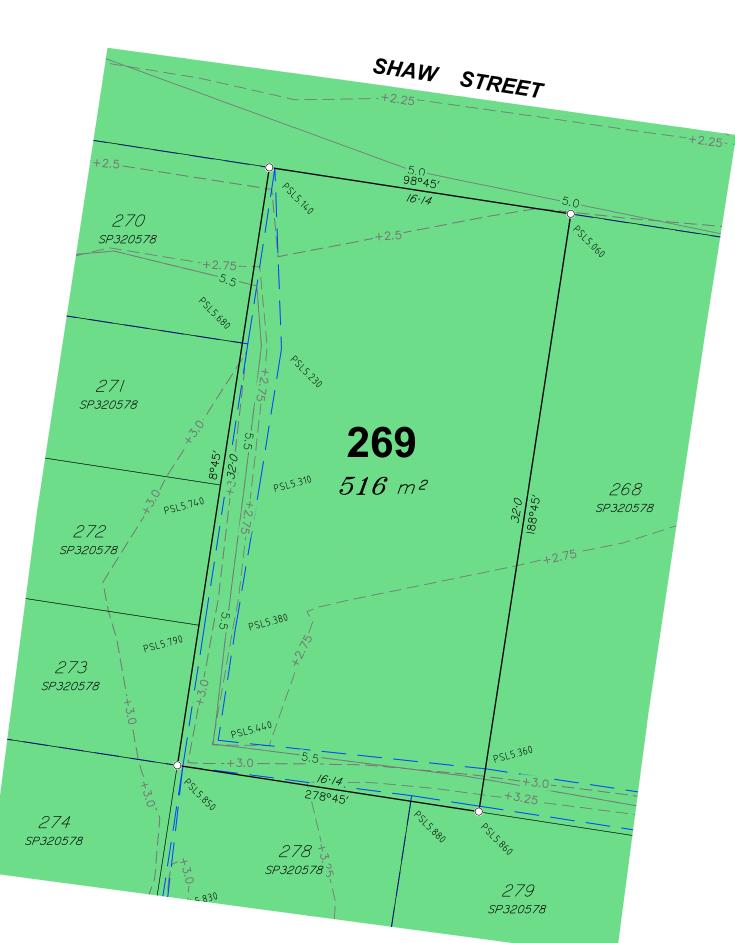

This plan shows details of Proposed Allotment 269 on SP320578 cancelling part of Lot 2000 on Proposed Reconfiguration Plans as approved by Moreton Bay Regional Council in accordance with Development Approval Number DA/31654/2016/VCHG/9

# **Shaw Street Burpengary East** (North Harbour)

Stage 29 **Disclosure Plan** Lot 269 on SP320578

S-7550-641

A3

Α

The services, design contours and fill hatching shown hereon are from designs as supplied by KN Group Pty Ltd received 12.02.2020