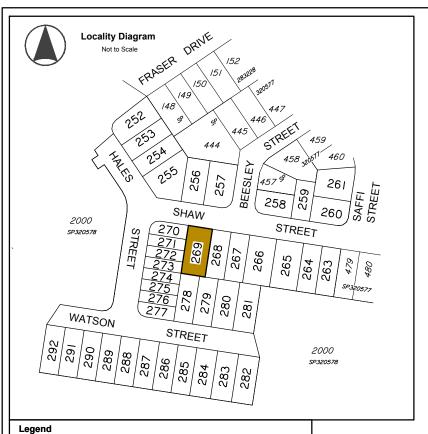

This plan shows details of Proposed Allotment 269 on SP320578 cancelling part of Lot 2000 on Proposed Reconfiguration Plans as approved by Moreton Bay Regional Council in accordance with Development Approval Number DA/31654/2016/VCHG/9

# **Shaw Street Burpengary East** (North Harbour)

Stage 29 **Disclosure Plan** Lot 269 on SP320578

S-7550-641

A3

Α