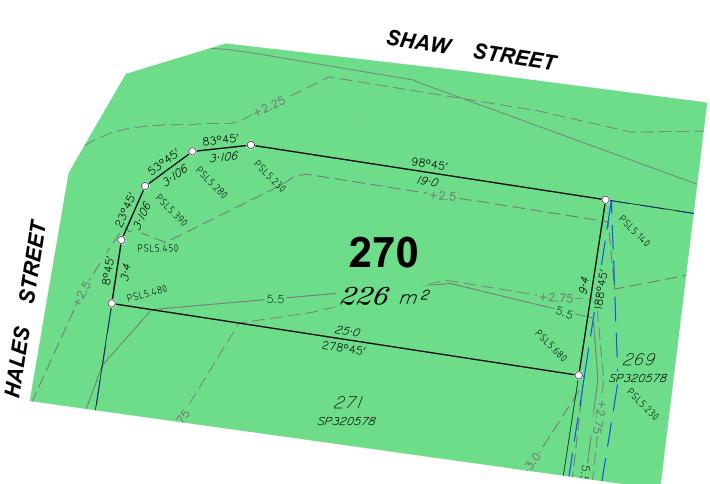

This plan shows details of Proposed Allotment 270 on SP320578 cancelling part of Lot 2000 on Proposed Reconfiguration Plans as approved by Moreton Bay Regional Council in accordance with Development Approval Number DA/31654/2016/VCHG/9

The services, design contours and fill hatching shown hereon are from designs as supplied by KN Group Pty Ltd received 12.02.2020.