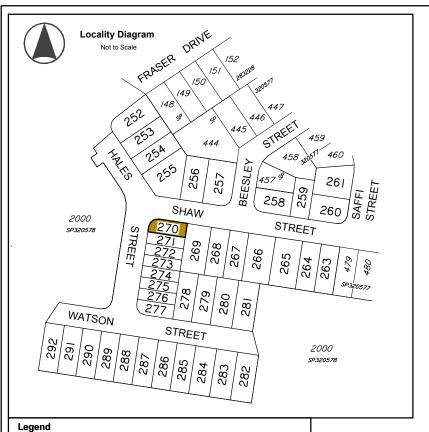

This plan shows details of Proposed Allotment 270 on SP320578 cancelling part of Lot 2000 on Proposed Reconfiguration Plans as approved by Moreton Bay Regional Council in accordance with Development Approval Number DA/31654/2016/VCHG/9

Locality: Burpengary East Date of Survey: N/A Level Datum: AHD (der)

Origin: Level Bk / Fld Bk:

Horizontal Datum: MGA Zone 56 Contour Interval: N/A