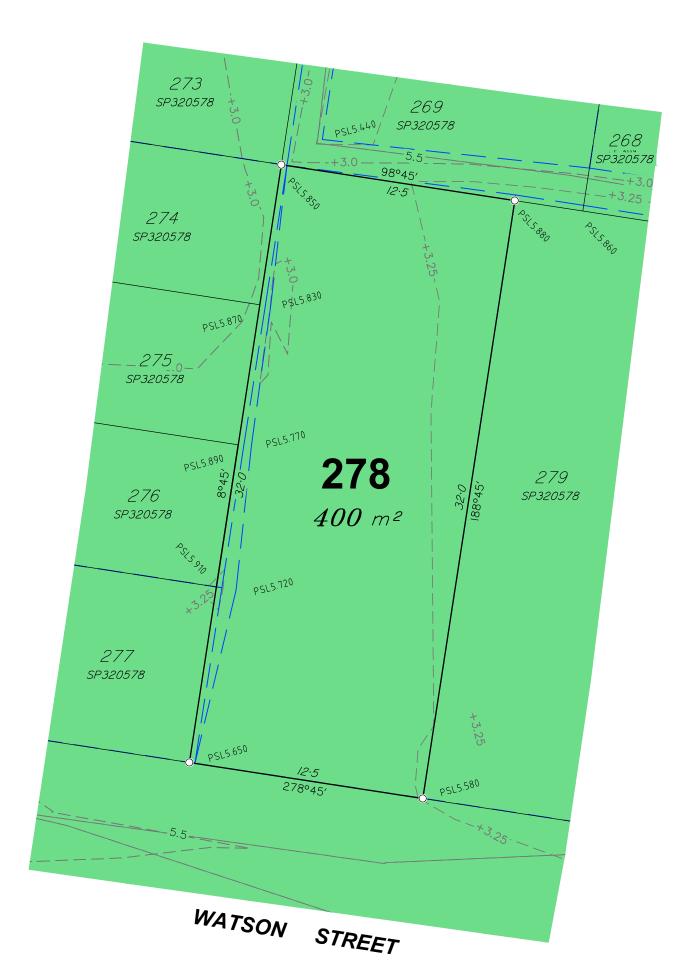

This plan shows details of Proposed Allotment 278 on SP320578 cancelling part of Lot 2000 on Proposed Reconfiguration Plans as approved by Moreton Bay Regional Council in accordance with Development Approval Number DA/31654/2016/VCHG/9

The services, design contours and fill hatching shown hereon are from designs as supplied by KN Group Pty Ltd received 12.02.2020.

# **Watson Street Burpengary East** (North Harbour)

Stage 29 Disclosure Plan Lot 278 on SP320578

S-7550-650 Α

A3