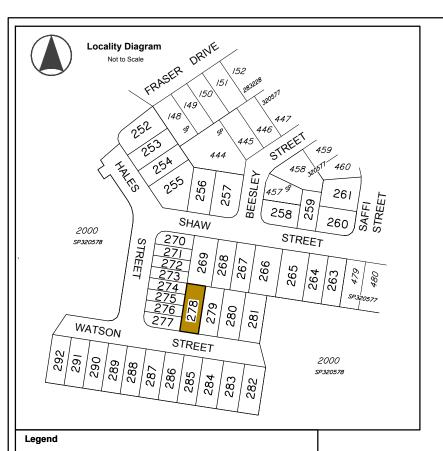

This plan shows details of Proposed Allotment 278 on SP320578 cancelling part of Lot 2000 on Proposed Reconfiguration Plans as approved by Moreton Bay Regional Council in accordance with Development Approval Number DA/31654/2016/VCHG/9

# **Watson Street Burpengary East** (North Harbour)

Stage 29 Disclosure Plan Lot 278 on SP320578

S-7550-650 Α

A3