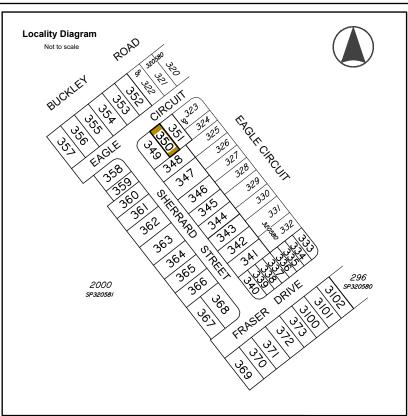

# **Allotment Description**

This plan shows details of Proposed Allotment 350 on SP320581 cancelling part of Lot 2000 on Proposed Reconfiguration Plans as approved by Moreton Bay Regional Council in accordance with Development Approval Number DA/2021/2480 dated 14.09.2021.

# **Associated Consultants**

Local Authority: Moreton Bay Regional Council

Authority Ref. No: DA/2021/2480 RP Description: Lot 2000 on SP320580

Locality: Burpengary East

Date of Survey: N/A

Level Datum: AHD (der) Origin: