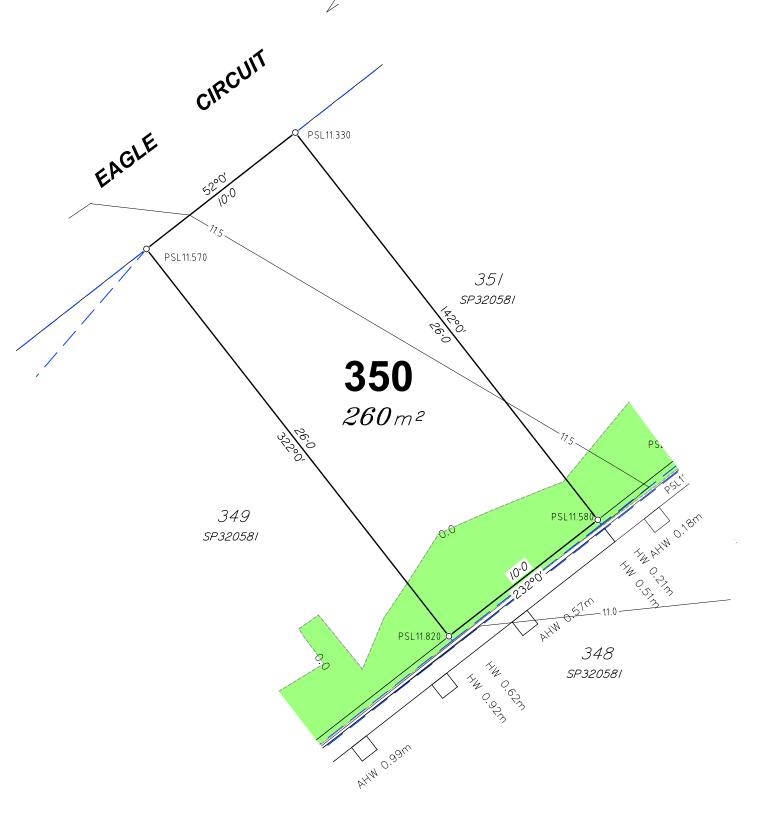

# **Allotment Description**

This plan shows details of Proposed Allotment 350 on SP320581 cancelling part of Lot 2000 on Proposed Reconfiguration Plans as approved by Moreton Bay Regional Council in accordance with Development Approval Number DA/2021/2480 dated 14.09.2021.

The services, design contours and fill hatching shown hereon are from designs as supplied by KN Group Pty Ltd received 12.02.2020.