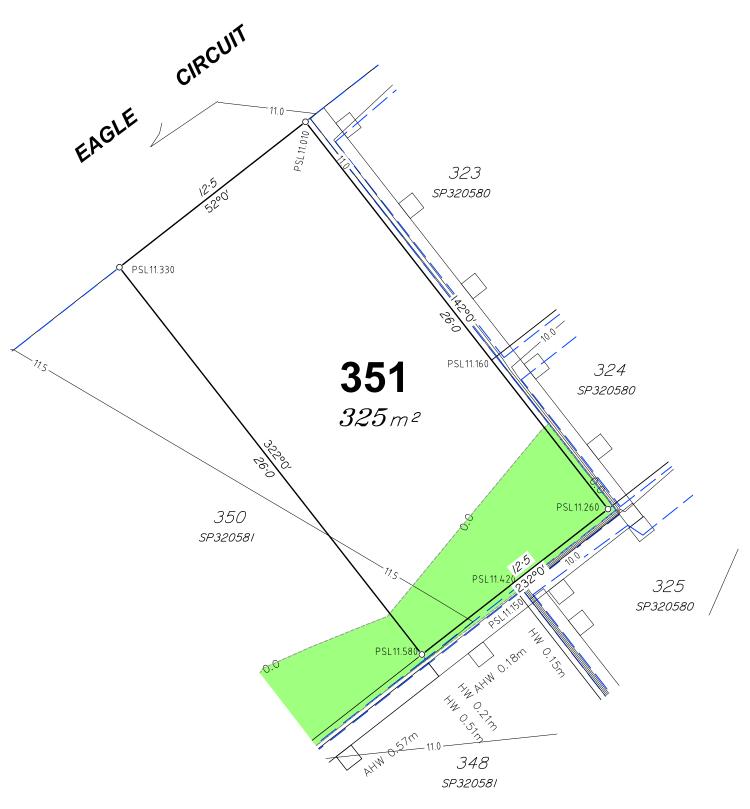

# **Allotment Description**

This plan shows details of Proposed Allotment 351 on SP320581 cancelling part of Lot 2000 on Proposed Reconfiguration Plans as approved by Moreton Bay Regional Council in accordance with Development Approval Number DA/2021/2480 dated 14.09.2021.

Horizontal Datum: MGA Zone 56 Contour Interval: 0.5m

The services, design contours and fill hatching shown hereon are from designs as supplied by KN Group Pty Ltd received 12.02.2020.

# **Eagle Circuit Burpengary East** (North Harbour)

Stage 31 **Disclosure Plan** Lot 351 on SP320581

S-7550-643 A3 Α