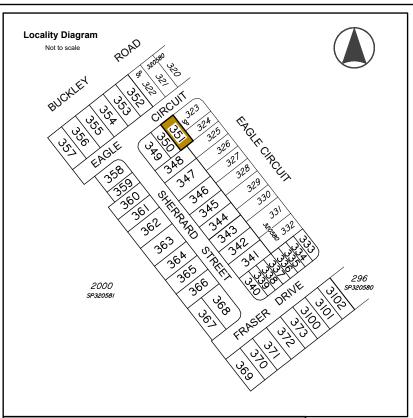

# **Allotment Description**

This plan shows details of Proposed Allotment 351 on SP320581 cancelling part of Lot 2000 on Proposed Reconfiguration Plans as approved by Moreton Bay Regional Council in accordance with Development Approval Number DA/2021/2480 dated 14.09.2021.

#### **Associated Consultants**

Local Authority: Moreton Bay Regional Council

Authority Ref. No: DA/2021/2480 RP Description: Lot 2000 on SP320580

AHD (der)

Locality: Date of Survey: N/A

Level Datum: Origin: Level Bk / Fld Bk: -