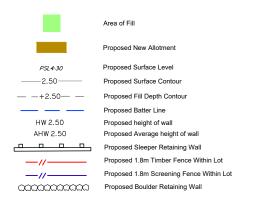

# Legend

The Contractor shall complete all allotment earthwork operations in such a manner to allow an approved Geotechnical testing company's certification that site filling has been placed as Level 1 "Controlled Fill" in accordance with the provisions of Australian Standard AS 3798-2007.

The services, design contours and fill hatching shown hereon are from designs as supplied by KN Group Pty Ltd received 12.02.2020.