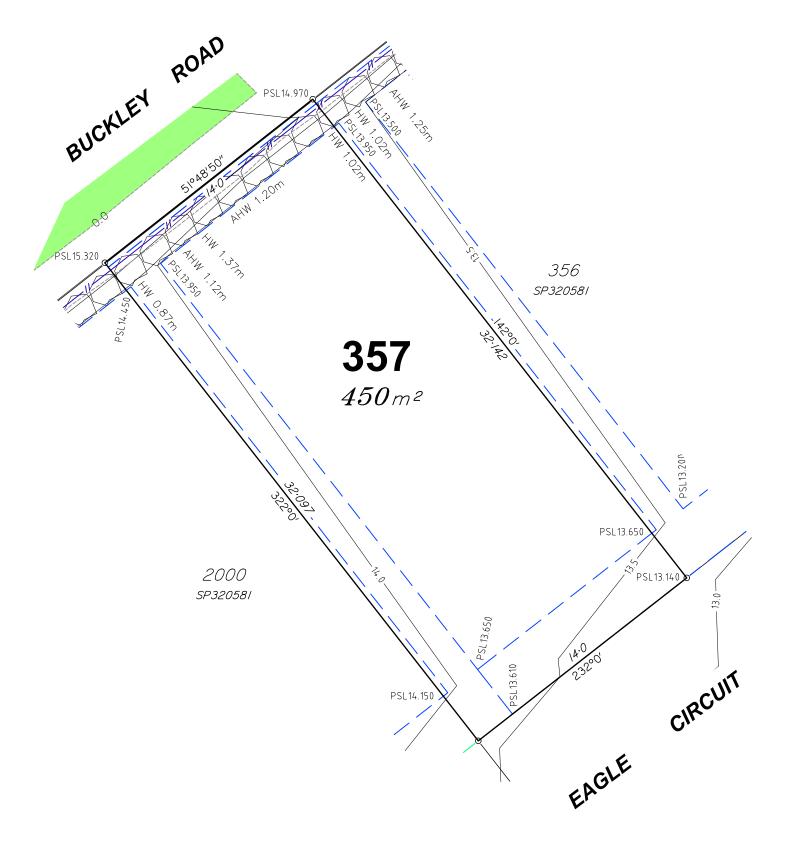

## **Allotment Description**

This plan shows details of Proposed Allotment 357 on SP320581 cancelling part of Lot 2000 on Proposed Reconfiguration Plans as approved by Moreton Bay Regional Council in accordance with Development Approval Number DA/2021/2480 dated 14.09.2021.

The Contractor shall complete all allotment earthwork operations in such a manner to allow an approved Geotechnical testing company's certification that site filling has been placed as Level 1 "Controlled Fill" in accordance with the provisions of Australian Standard AS 3798-2007.

The services, design contours and fill hatching shown hereon are from designs as supplied by KN Group Pty Ltd received 12.02.2020.

# **Eagle Circuit Burpengary East** (North Harbour)

Stage 31 **Disclosure Plan** Lot 357 on SP320581

S-7550-649 A3 Α