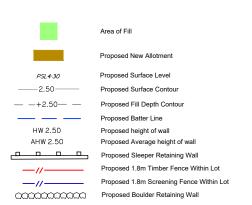

# Legend



## **Allotment Description**

This plan shows details of Proposed Allotment 357 on SP320581 cancelling part of Lot 2000 on Proposed Reconfiguration Plans as approved by Moreton Bay Regional Council in accordance with Development Approval Number DA/2021/2480 dated 14.09.2021.

The Contractor shall complete all allotment earthwork operations in such a manner to allow an approved Geotechnical testing company's certification that site filling has been placed as Level 1 "Controlled Fill" in accordance with the provisions of Australian Standard AS 3798-2007.

The frequency of control testing shall be in accordance with the provisions of Table 8.1 of AS3798-2007.

- This Diagram has been prepared for information purposes only and does not form part of

- This Diagram has been prepared for infor