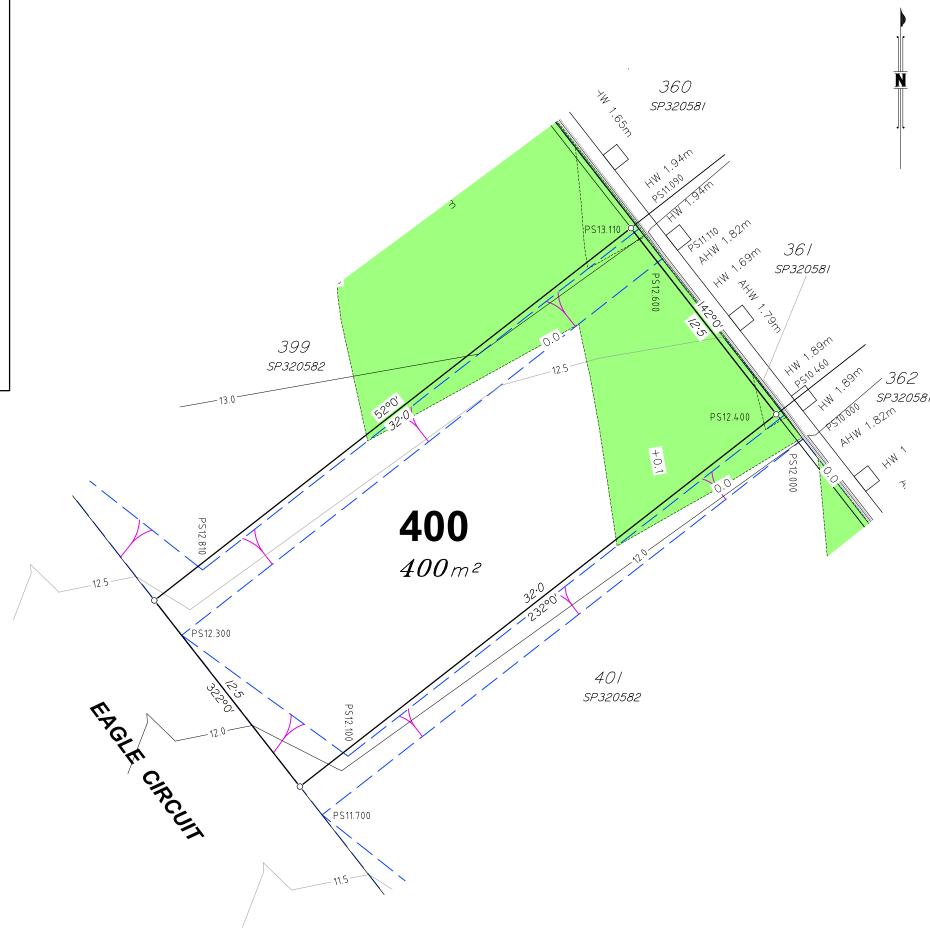

## **Allotment Description**

This plan shows details of Proposed Allotment 400 on SP320582 cancelling part of Lot 2000 on Proposed Reconfiguration Plans as approved by Moreton Bay Regional Council in accordance with Development Approval Number DA/2021/2480 dated 15.09.2021.

The Contractor shall complete all allotment earthwork operations in such a manner to allow an approved Geotechnical testing company's certification that site filling has been placed as Level 1 "Controlled Fill" in accordance with the provisions of Australian Standard AS 3798-2007.

  4. The title boundaries shown on this diagram were not marked at the time this diagram was prepared and have been determined from calculated dimensions only and not by field survey.

  5. Services shown hereon have been plotted from available records current at the time of preparation. The local authority and/or service provider should be contacted for 'As Constructed' information prior to any design and/or construction of any structure.

The services, design contours and fill hatching shown hereon are from designs as supplied by KN Group Pty Ltd received 04.10.2020.

Any licence, expressed or implied, to use this document for any purpose whatsoever is restricted to the terms of the agreement or implied agreement between Jensen Bowers and the instructing party.