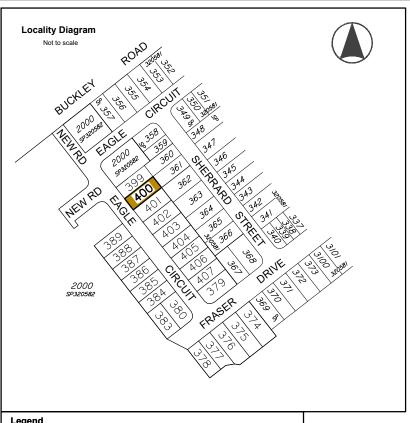

## **Allotment Description**

This plan shows details of Proposed Allotment 400 on SP320582 cancelling part of Lot 2000 on Proposed Reconfiguration Plans as approved by Moreton Bay Regional Council in accordance with Development Approval Number DA/2021/2480 dated 15.09.2021.