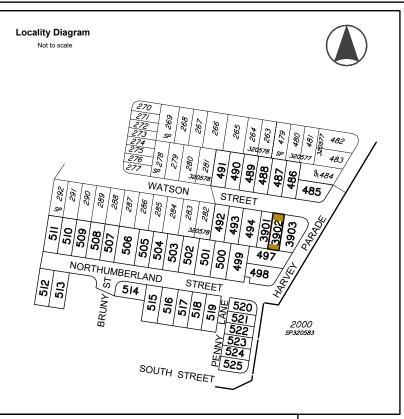

### **Allotment Description**

This plan shows details of Proposed Allotment 3902 on SP320584 cancelling part of Lot 2000 on Proposed Reconfiguration Plans as approved by Moreton DA/2022/3914 dated 24.11.2022.

# **Watson Street Burpengary East** (North Harbour)

Stage 39 Disclosure Plan Lot 3902 on SP320584

S-7550-699

Α