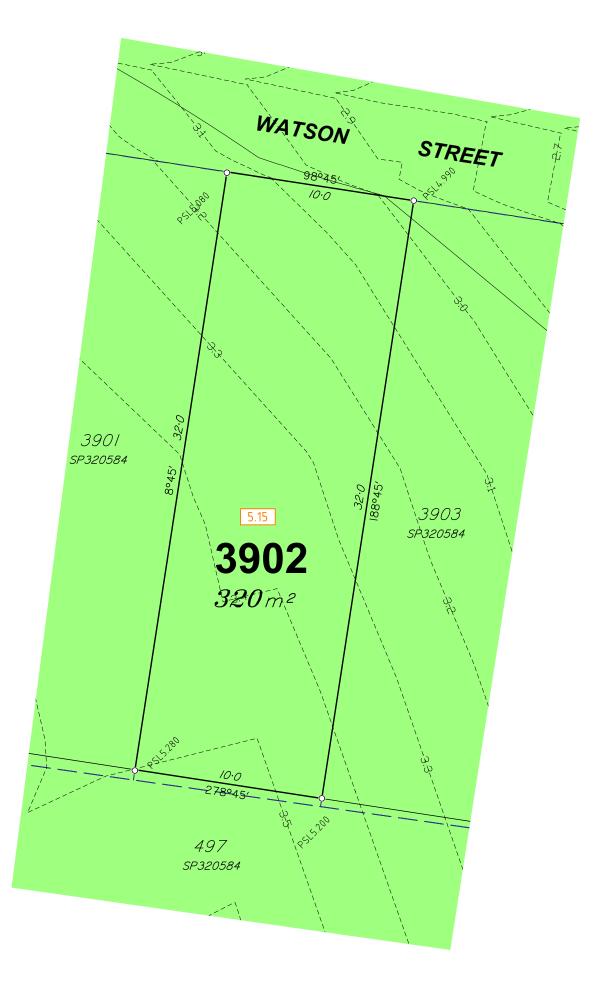

### **Allotment Description**

This plan shows details of Proposed Allotment 3902 on SP320584 cancelling part of Lot 2000 on Proposed Reconfiguration Plans as approved by Moreton DA/2022/3914 dated 24.11.2022.

# **Watson Street Burpengary East** (North Harbour)

Stage 39 Disclosure Plan Lot 3902 on SP320584

S-7550-699

Α