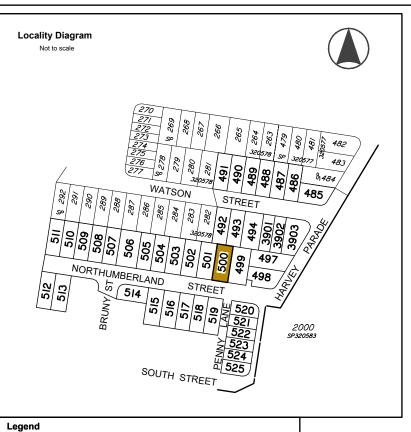

# Northumberland Street **Burpengary East** (North Harbour)

Stage 39 Disclosure Plan Lot 500 on SP320584

S-7550-699 Α