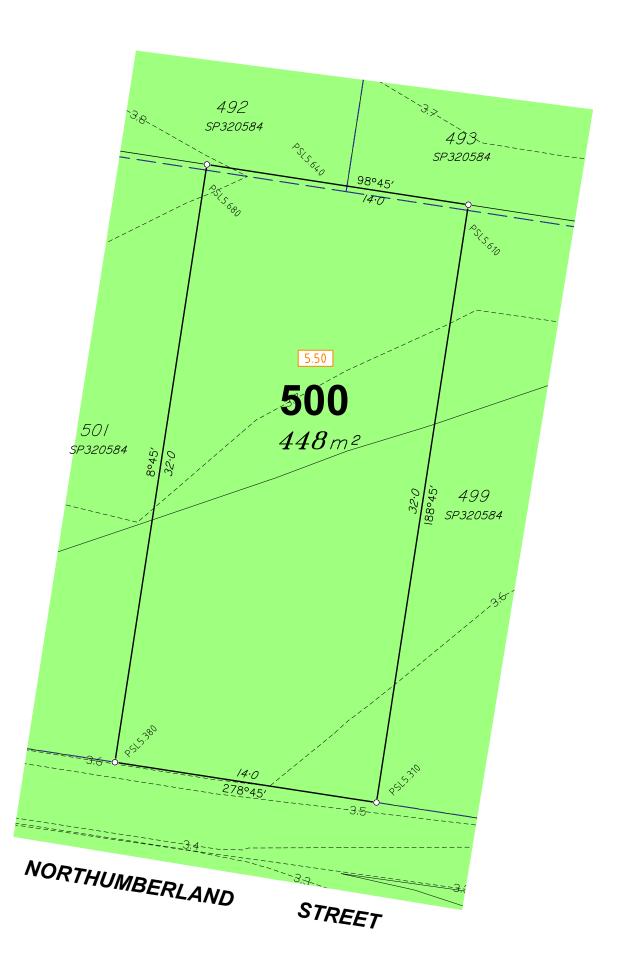

## **Allotment Description**

This plan shows details of Proposed Allotment 500 on SP320584 cancelling part of Lot 2000 on Proposed Reconfiguration Plans as approved by Moreton DA/2022/3914 dated 24.11.2022.

# Northumberland Street **Burpengary East** (North Harbour)

Stage 39 Disclosure Plan Lot 500 on SP320584

S-7550-699 Α