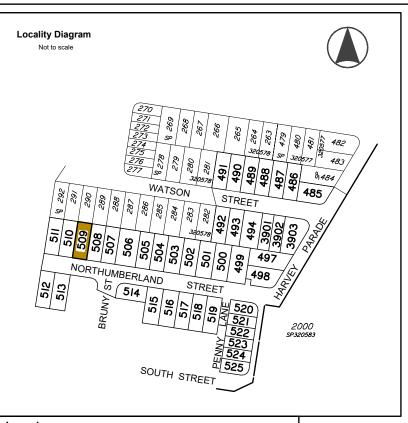

### **Allotment Description**

This plan shows details of Proposed Allotment 509 on SP320584 cancelling part of Lot 2000 on Proposed Reconfiguration Plans as approved by Moreton DA/2022/3914 dated 24.11.2022.

# Northumberland Street **Burpengary East** (North Harbour)

Stage 39 Disclosure Plan Lot 509 on SP320584

S-7550-699 Α