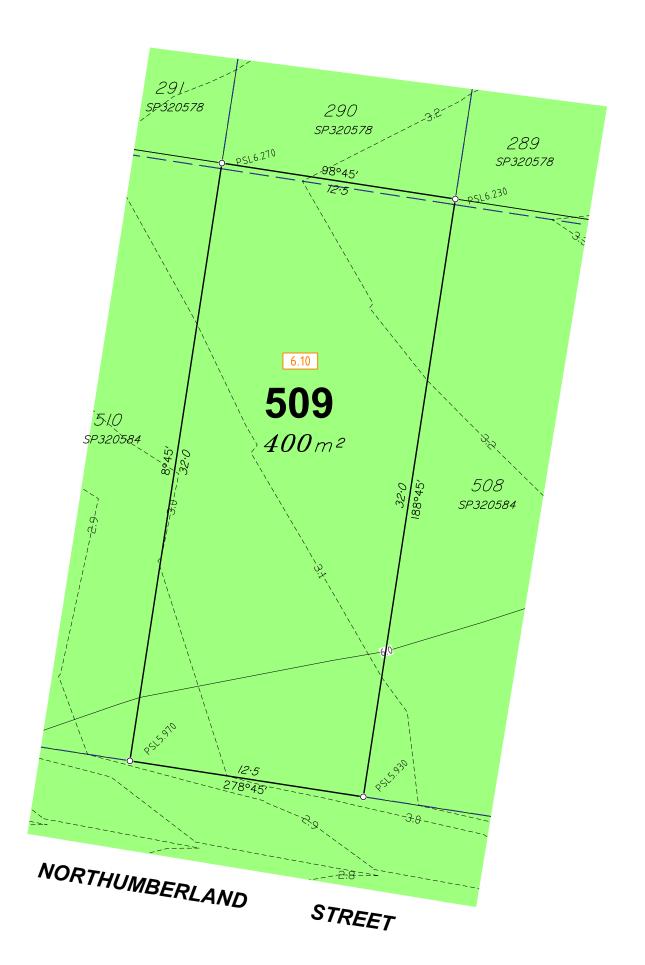

### **Allotment Description**

This plan shows details of Proposed Allotment 509 on SP320584 cancelling part of Lot 2000 on Proposed Reconfiguration Plans as approved by Moreton DA/2022/3914 dated 24.11.2022.

  The title boundaries shown on this diagram were not marked at the time this diagram was
- prepared and have been determined from calculated dimensions only and not by field
- Services shown hereon have been plotted from available records current at the time of preparation. The local authority and/or service provider should be contacted for 'As
- preparation. The local authority and/or service provider should be contacted for 'As Constructed' information prior to any design and/or construction of any structure. There can be variations between this design information and works as constructed. Field survey is required to confirm the actual location of services prior to design and construction of any house or structure.

The services, design contours and fill hatching shown hereon are from designs as supplied by KN Group Pty Ltd received 31.01.2023.

# Northumberland Street **Burpengary East** (North Harbour)

Stage 39 Disclosure Plan Lot 509 on SP320584

S-7550-699 Α