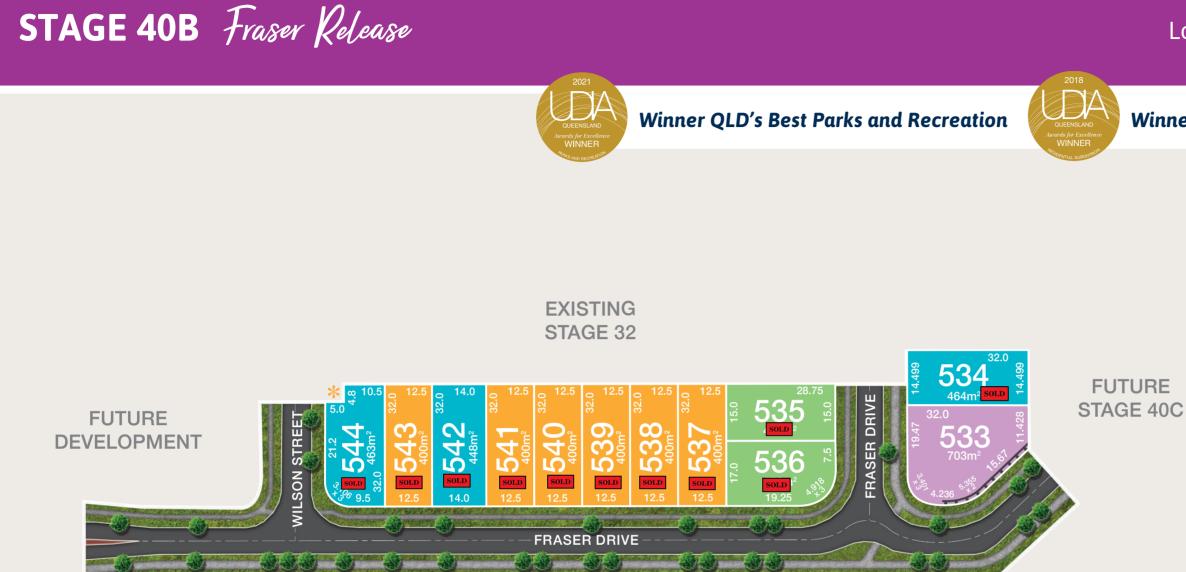

### **BOUNDARY OF NORTH HARBOUR RESIDENTIAL AREA**

### LEGEND

Courtyard 32 Lot ---- Concrete Sleeper Wall \* Electrical Transformer Premium Villa 32 Lot Traditional 32 Lot

\*Final streetscape including the locations of trees and garden beds is still to be finalised and is subject to Council approvals.

# Lot sizes from 400m<sup>2</sup> – 703m<sup>2</sup>