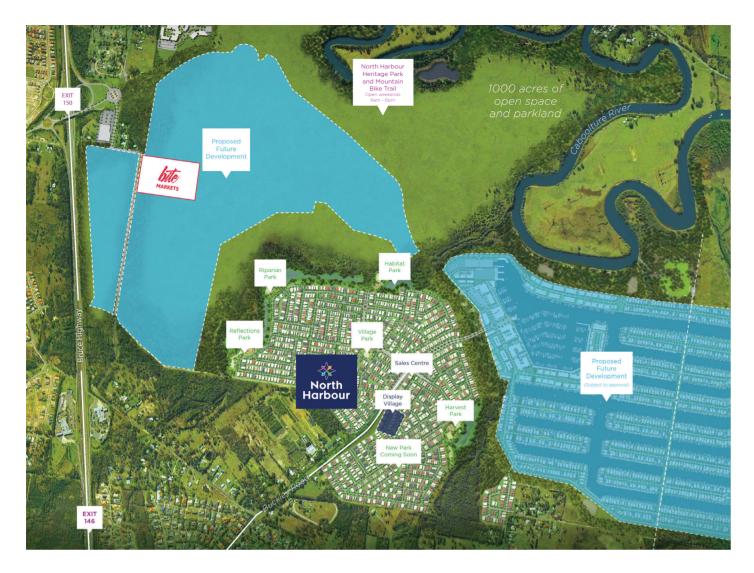

#### **North Harbour offers:**

- Terrace house & land packages coming soon!
- Land sizes from Premium Villa to Traditional family blocks (400m<sup>2</sup> to 703m<sup>2</sup>)
- Best residential broadband in Australia
- Six parks completed play equipment for all ages. Habitat Park includes an off-leash dog area
- 1000 acres of open space and parklands
- Reticulated gas to every home

### **BOUNDARY OF NORTH HARBOUR RESIDENTIAL AREA**