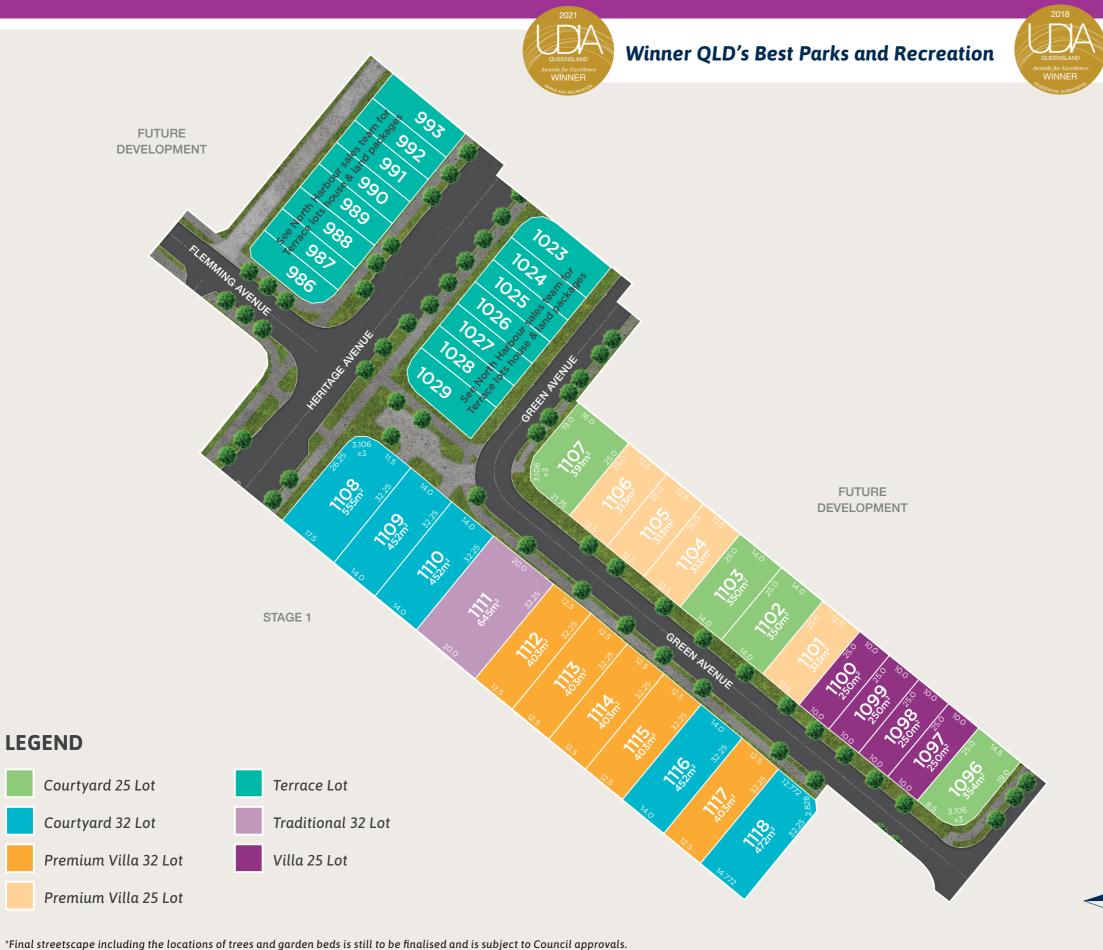

ark includes an off-leash dog area
- · 1000 acres of open space and parklands
- · Reticulated gas to every home

## **Sales and Information Centre**

Open 7 days, 10am – 5pm Cnr Buckley Rd and Fraser Dv Burpengary East QLD 4505 **P** 07 5433 1111

Contact the sales team

E sales@northharbour.com.au



Every effort has been taken to ensure the accuracy of information contained within this flyer. No responsibility is accepted for any inadvertent errors or omissions. The development is subject to masterplanning considerations and government approvals. Minimum and average lot sizes referenced above do not include terrace house product which cannot be purchased as land only, and must be purchased as a house and land package.



Winner QLD's Best Residential Subdivision

## THE AVENUES Stage 2