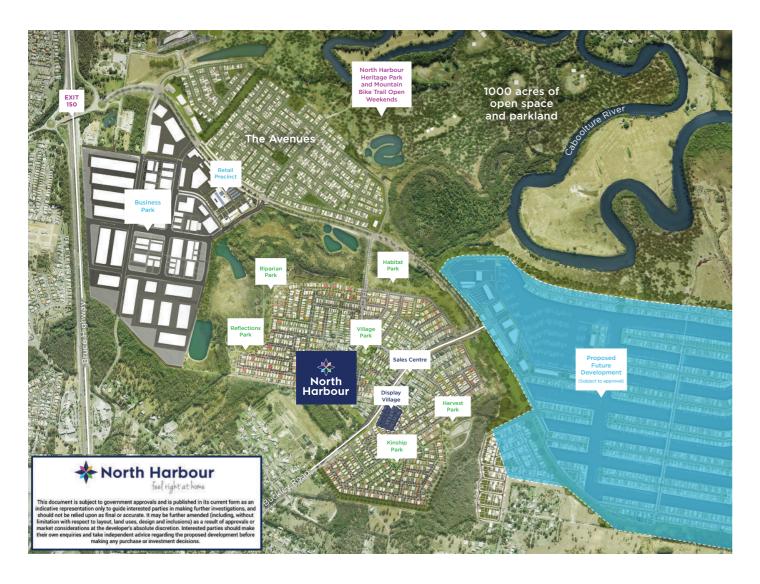

## **North Harbour offers:**

- · Terrace house & land packages now available!
- Land sizes from Terrace to Traditional family blocks (188m² to 645m²)
- · Best residential broadband in Australia
- · Seven parks completed play equipment for all ages. Habitat Park includes an off-leash dog area
- · 1000 acres of open space and parklands
- · Reticulated gas to every home